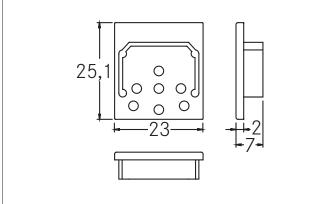

| Article data      |                       |
|-------------------|-----------------------|
| Article no.       | 53057260              |
| GTIN              | 4251433912729         |
| Series name       | P06-20                |
| Short description | End cap set for 53402 |
| Material          | Aluminium             |
| Colour            | Silver                |
| Width             | 23 mm                 |
| Hight             | 25.1 mm               |
| Weight            | 0.004 kg              |
| Conformance       | CE, UKCA              |