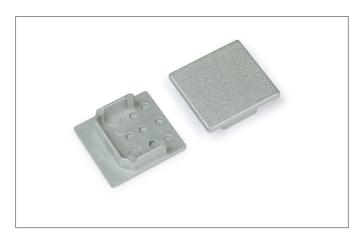

## P06-20 End cap set for 53402...

Article no. 53057260

Light. For Generations.

| Tender                                              |  |
|-----------------------------------------------------|--|
| End cap set for 53402, silver. Material: Aluminium. |  |

| Article data      |                       |
|-------------------|-----------------------|
| Article no.       | 53057260              |
| GTIN              | 4251433912729         |
| Series name       | P06-20                |
| Short description | End cap set for 53402 |
| Material          | Aluminium             |
| Colour            | Silver                |
| Width             | 23 mm                 |
| Hight             | 25.1 mm               |
| Weight            | 0.004 kg              |
| Conformance       | CE, UKCA              |