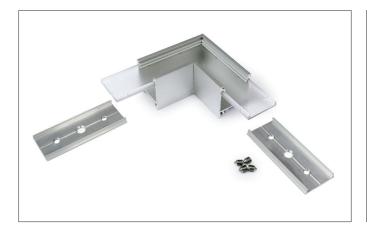

## Tender

Connection piece 90°, alu anodized. Additionally the corner connector 53603260 can easily be used to create a 90° angle. Material: Aluminium, dimensions profile: length: 50 mm x width: 50 mm x height: 25,1 mm

| Article data      |                      |
|-------------------|----------------------|
| Article no.       | 53059260             |
| GTIN              | 4251433912651        |
| Series name       | P06-20               |
| Short description | Connection piece 90° |
| Material          | Aluminium            |
| Colour            | Alu                  |
| Length            | 50 mm                |
| Width             | 50 mm                |
| Hight             | 25.1 mm              |
| Weight            | 0.033 kg             |
| Conformance       | CE, UKCA             |