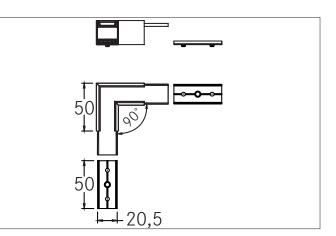

## Tender

Connection piece 90°, alu anodized. Additionally the corner connector 53603260 can easily be used to create a 90° angle. Material: Aluminium, dimensions profile: length: 50 mm x width: 50 mm x height: 25,1 mm

| Article data      |                      |
|-------------------|----------------------|
| Article no.       | 53059260             |
| GTIN              | 4251433912651        |
| Series name       | P06-20               |
| Short description | Connection piece 90° |
| Material          | Aluminium            |
| Colour            | Alu                  |
| Length            | 50 mm                |
| Width             | 50 mm                |
| Hight             | 25.1 mm              |
| Weight            | 0.033 kg             |
| Conformance       | CE, UKCA             |