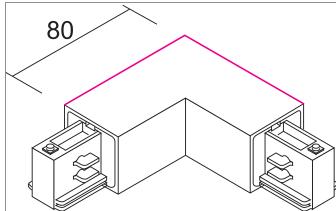

## L-connector 90° Article no. 88127680

| Tender                                                                             |  |
|------------------------------------------------------------------------------------|--|
| Corner connector 90° for busbar 88101-88104, protective conductor outside, silver. |  |

| Article data      |                 |
|-------------------|-----------------|
| Article no.       | 88127680        |
| GTIN              | 4250047777779   |
| Short description | L-connector 90° |
| Colour            | Silver          |
| Weight            | 0.166 kg        |
| Conformance       | CE, UKCA        |

| Packing data            |                                                                                                                                                                                                                                      |
|-------------------------|--------------------------------------------------------------------------------------------------------------------------------------------------------------------------------------------------------------------------------------|
| Gross weight            | 0.173 kg                                                                                                                                                                                                                             |
| Length of packaging     | 170 mm                                                                                                                                                                                                                               |
| Packaging width         | 170 mm                                                                                                                                                                                                                               |
| Packaging hight         | 85 mm                                                                                                                                                                                                                                |
| Disposal at end of life | This product must not be disposed of with household waste. You are obliged, to dispose of such electrical waste separately.                                                                                                          |
|                         | By disposing of electrical waste and other old or defective electronics separately, you support recycling or other forms of re-use. In that way you help to take care and to avoid that harmful substances get into the environment. |