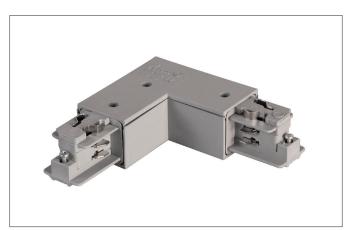

## L-connector 90° Article no. 88127680

| Tender                                                                             |  |
|------------------------------------------------------------------------------------|--|
| Corner connector 90° for busbar 88101-88104, protective conductor outside, silver. |  |

| Article data      |                 |
|-------------------|-----------------|
| Article no.       | 88127680        |
| GTIN              | 4250047777779   |
| Short description | L-connector 90° |
| Colour            | Silver          |
| Weight            | 0.166 kg        |
| Conformance       | CE, UKCA        |