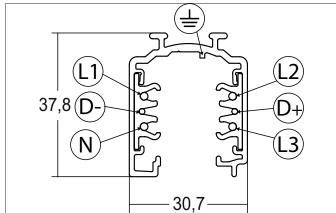

## Tende

3-phase track, silver, Rectangular.Surface mounting Mounting method: Surface mounting, Material: Aluminium, Degree of protection: according to DIN EN 60529 IP20, Protection class: (EN 61140) I, Voltage: 230V AC 50Hz.

| Article data      |               |
|-------------------|---------------|
| Article no.       | 87163250      |
| GTIN              | 4251433979906 |
| Short description | 3-phase track |
| Material          | Aluminium     |
| Colour            | Silver        |
| Type of surface   | Glossy        |
| Shape             | Rectangular   |
| Length            | 3,000 mm      |
| Width             | 36 mm         |
| Hight             | 33 mm         |
| Weight            | 2.440 kg      |
| Conformance       | CE, UKCA      |