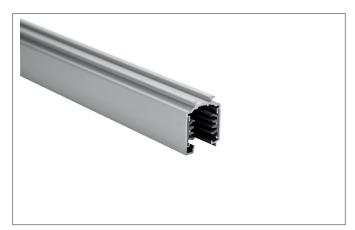

## Tende

3-phase track, silver, Rectangular.Surface mounting Mounting method: Surface mounting, Material: Aluminium, Degree of protection: according to DIN EN 60529 IP20, Protection class: (EN 61140) I, Voltage: 230V AC 50Hz.

| Article data      |               |
|-------------------|---------------|
| Article no.       | 87163250      |
| GTIN              | 4251433979906 |
| Short description | 3-phase track |
| Material          | Aluminium     |
| Colour            | Silver        |
| Type of surface   | Glossy        |
| Shape             | Rectangular   |
| Length            | 3,000 mm      |
| Width             | 36 mm         |
| Hight             | 33 mm         |
| Weight            | 2.440 kg      |
| Conformance       | CE, UKCA      |