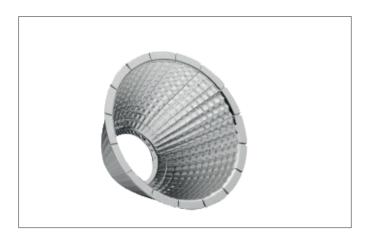

### Tender Reflector for LED recessed spotlight 12590xxx und 12592xxx, silver. Material: Aluminium, Beam angle: 30°.

| Article data      |                                                            |
|-------------------|------------------------------------------------------------|
| Article no.       | 81590003                                                   |
| GTIN              | 4251433956396                                              |
| Series name       | ATLAS / TRAVUS                                             |
| Short description | Reflector for LED recessed spotlight 12590xxx und 12592xxx |
| Material          | Aluminium                                                  |
| Colour            | Silver                                                     |
| Outer diameter    | 105 mm                                                     |
| Hight             | 60 mm                                                      |
| Weight            | 0.176 kg                                                   |
| Conformance       | CE, UKCA                                                   |