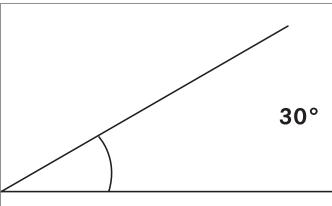

### Tender Reflector for LED recessed spotlight 12590xxx und 12592xxx, silver. Material: Aluminium, Beam angle: 30°.

| Article data      |                                                            |
|-------------------|------------------------------------------------------------|
| Article no.       | 81590003                                                   |
| GTIN              | 4251433956396                                              |
| Series name       | ATLAS / TRAVUS                                             |
| Short description | Reflector for LED recessed spotlight 12590xxx und 12592xxx |
| Material          | Aluminium                                                  |
| Colour            | Silver                                                     |
| Outer diameter    | 105 mm                                                     |
| Hight             | 60 mm                                                      |
| Weight            | 0.176 kg                                                   |
| Conformance       | CE, UKCA                                                   |