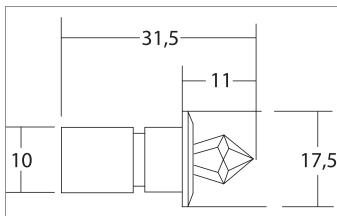

### Tender

Crystal outlet element, for fiber S2 and S2M, shiny gold. Material: Brass / crystal glass with facet cut,

Outer diameter: Ø 17.5 mm, Height without crystal: 1.5 mm, Height with crystal: 11 mm, Installation depth without fiber: 3

Installation depth without fiber: 20 mm, Installation depth with fiber: 100 mm,

Drilling diameter: Ø 10 mm,

Fixing method: Gluing (with Brumberg adhesive 48290000).

| Article data      |                                            |  |
|-------------------|--------------------------------------------|--|
| Article no.       | 9731.05                                    |  |
| GTIN              | 4250047719489                              |  |
| Series name       | FIBATEC                                    |  |
| Short description | Crystal exit element, for fiber S2 and S2M |  |
| Material          | Brass / Crystal glass                      |  |
| Colour            | gold glossy                                |  |
| Shape             | Round                                      |  |
| Weight            | 0.011 kg                                   |  |
| Conformance       | CE, UKCA                                   |  |