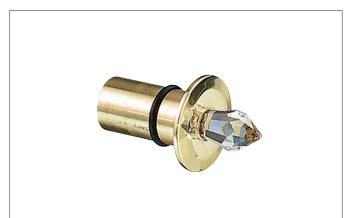

## FIBATEC Crystal exit element, for fiber S2 and S2M

Article no. 9731.05

### Tender

Crystal outlet element, for fiber S2 and S2M, shiny gold. Material: Brass / crystal glass with facet cut,

Outer diameter: Ø 17.5 mm, Height without crystal: 1.5 mm, Height with crystal: 11 mm, Installation depth without fiber: 3

Installation depth without fiber: 20 mm, Installation depth with fiber: 100 mm,

Drilling diameter: Ø 10 mm,

Fixing method: Gluing (with Brumberg adhesive 48290000).

| Article data      |                                            |  |
|-------------------|--------------------------------------------|--|
| Article no.       | 9731.05                                    |  |
| GTIN              | 4250047719489                              |  |
| Series name       | FIBATEC                                    |  |
| Short description | Crystal exit element, for fiber S2 and S2M |  |
| Material          | Brass / Crystal glass                      |  |
| Colour            | gold glossy                                |  |
| Shape             | Round                                      |  |
| Weight            | 0.011 kg                                   |  |
| Conformance       | CE, UKCA                                   |  |