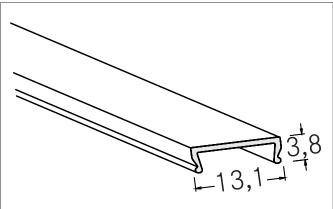

Click covers: PMMA Article no. 53400080

| Tender                     |                                                                                        |
|----------------------------|----------------------------------------------------------------------------------------|
| Click covers: PMMA, black. | Material: PMMA, dimensions profile: length: 2.000 mm x width: 13,1 mm x height: 3,8 mm |

| Article data      |                    |
|-------------------|--------------------|
| Article no.       | 53400080           |
| GTIN              | 4251433958529      |
| Short description | Click covers: PMMA |
| Material          | PMMA               |
| Colour            | Black              |
| Transmittance     | 40 %               |
| Length            | 2,000 mm           |
| Width             | 13.1 mm            |
| Hight             | 3.8 mm             |
| Weight            | 0.030 kg           |
| Conformance       | CE, UKCA           |