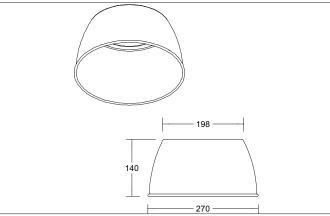

## **Tender**Aluminium luminare shade to 78310 / 78311, alu matt.Aluminum luminaire shade for SOL 78310 / 78311 LED low beam spots .

| Article data      |                                           |
|-------------------|-------------------------------------------|
| Article no.       | 81045250                                  |
| GTIN              | 4251433949947                             |
| Series name       | SOL                                       |
| Short description | Aluminium luminare shade to 78310 / 78311 |
| Material          | Aluminium                                 |
| Outer diameter    | 321 mm                                    |
| Hight             | 140 mm                                    |
| Weight            | 0.215 kg                                  |
| Conformance       | UKCA                                      |