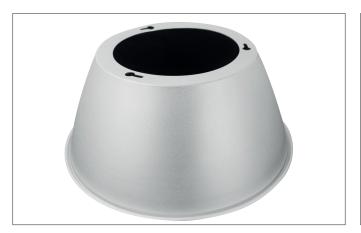

## SOL Aluminium luminare shade to 78310 / 78311

Article no. 81045250

## **Tender**Aluminium luminare shade to 78310 / 78311, alu matt.Aluminum luminaire shade for SOL 78310 / 78311 LED low beam spots .

| Article data      |                                           |
|-------------------|-------------------------------------------|
| Article no.       | 81045250                                  |
| GTIN              | 4251433949947                             |
| Series name       | SOL                                       |
| Short description | Aluminium luminare shade to 78310 / 78311 |
| Material          | Aluminium                                 |
| Outer diameter    | 321 mm                                    |
| Hight             | 140 mm                                    |
| Weight            | 0.215 kg                                  |
| Conformance       | UKCA                                      |