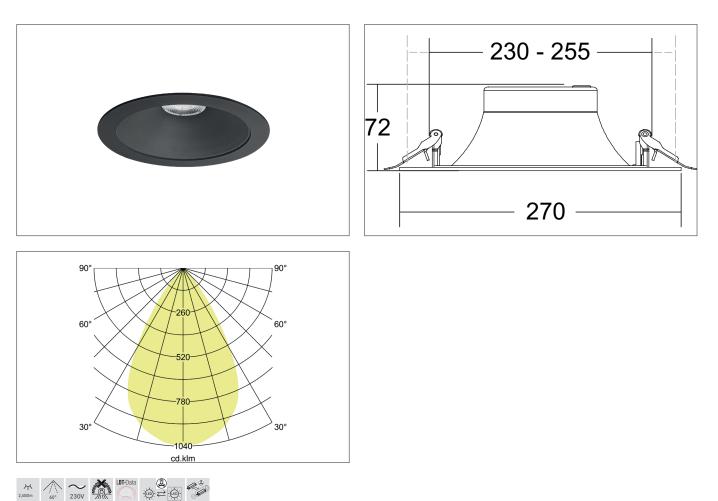

## **DIOS MAXI LED recessed downlight, DALI**

Article no. 40673183DA

| Article data           |                              |
|------------------------|------------------------------|
| Article no.            | 40673183DA                   |
| GTIN                   | 4251433996064                |
| Series name            | DIOS MAXI                    |
| Short description      | LED recessed downlight, DALI |
| Material               | Aluminium / Glass / Plastic  |
| Colour                 | Black                        |
| Type of surface        | Structure                    |
| Shape                  | Round                        |
| Outer diameter         | 270 mm                       |
| Built-in diameter min. | 230 mm                       |
| Built-in diameter      | 255 mm                       |
| Installation depth     | 72 mm                        |
| Weight                 | 0.500 kg                     |
| Conformance            | CE, UKCA                     |