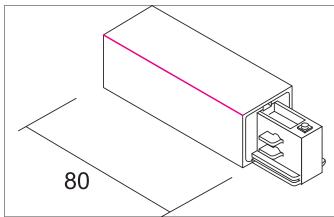

## **End power feed** Article no. 88122680

Light. For Generations.

| Tender                  |  |
|-------------------------|--|
| End power feed, silver. |  |

| Article data      |                |
|-------------------|----------------|
| Article no.       | 88122680       |
| GTIN              | 4250047777632  |
| Short description | End power feed |
| Colour            | Silver         |
| Weight            | 0.090 kg       |
| Conformance       | CE, UKCA       |