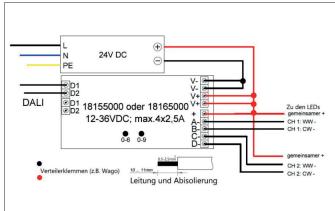

## Tender

REG LED dimmer 12-24 V DC, dimmable, black. LED dimmer series for constant voltage operation (12-24 V DC) via 4 channels (single or multi-color). Wiring is screwless via plug-in terminals. Cable cross-section: 0.5-2.5 mm².

An external power supply is required for operation, output signal (dimming): PWM (pulse width modulation), with reverse polarity and over-temperature protection.

Max. Output current: 10 A (4 x 2.5 A: 3 x 3.33 A: 2 x 5 A: 1 x 5 A)

## REG LED dimmer 12-24 V DC, dimmable

Article no. 18165000

| Operating technology of driver |                  |
|--------------------------------|------------------|
| Protection class               |                  |
| Degree of protection           | IP20             |
| Power min                      | 1 W              |
| Power max.                     | 240 W            |
| Output voltage max             | 24.00 V          |
| Output voltage min.            | 12.00 V          |
| Control                        | DALI-2, DALI-DT8 |
| Enviroment temprature (ta)     | 0°C up to 40°C   |
| Measure point (tc)             | max. +75 °C      |