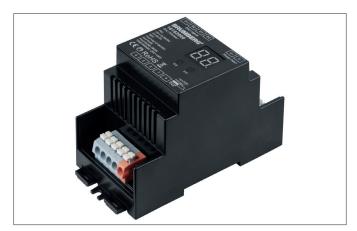

## REG LED dimmer 12-24 V DC, dimmable

Article no. 18165000

## Tender

REG LED dimmer 12-24 V DC, dimmable, black. LED dimmer series for constant voltage operation (12-24 V DC) via 4 channels (single or multi-color). Wiring is screwless via plug-in terminals. Cable cross-section: 0.5-2.5 mm².

An external power supply is required for operation, output signal (dimming): PWM (pulse width modulation), with reverse polarity and over-temperature protection.

Max. Output current: 10 A (4 x 2.5 A: 3 x 3.33 A: 2 x 5 A: 1 x 5 A)

60529: IP20, Protection class: (EN 61140) III, Voltage: 12V 24V, Power: 240 W, Type of dimming: DALI-2.

| Article data      |                                     |
|-------------------|-------------------------------------|
| Article no.       | 18165000                            |
| GTIN              | 4251433913184                       |
| Short description | REG LED dimmer 12-24 V DC, dimmable |
| Material          | Plastic                             |
| Colour            | Black                               |
| Length            | 54 mm                               |
| Width             | 110 mm                              |
| Hight             | 66 mm                               |
| Weight            | 0.109 kg                            |
| Conformance       | CE, UKCA                            |