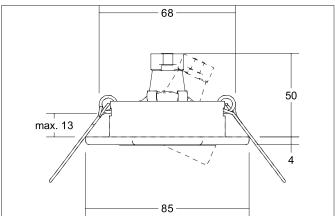

| Article data       |                      |
|--------------------|----------------------|
| Article no.        | 1892.08              |
| GTIN               | 4251433903734        |
| Short description  | Recessed spot, GX5,3 |
| Material           | Steel                |
| Colour             | Black                |
| Shape              | Angular              |
| Built-in diameter  | 68 mm                |
| Installation depth | 50 mm                |
| Weight             | 0.070 kg             |
| Conformance        | CE, UKCA             |

## Recessed spot, GX5,3

Article no. 1892.08

Light. For Generations.

| Operating technology of the luminaire |                     |
|---------------------------------------|---------------------|
| System output                         | 50 W                |
| Voltage type                          | AC/DC               |
| AC nominal voltage max                | 12 V                |
| Frequency max                         | 50 Hz               |
| Lamp                                  | LV halogen lamp     |
| Lamp holder                           | GX5.3               |
| Protection class                      |                     |
| Degree of protection                  | IP20                |
| Control                               | Depending on driver |
| Bulb change possible                  | Yes                 |

| Mounting technology   |                                           |
|-----------------------|-------------------------------------------|
| Mounting method       | Recessed mounting                         |
| Place of installation | Ceiling-mounted                           |
| Adjustability         | Pivoted                                   |
| Swivel angle          | 25°                                       |
| Further references    | No cover with thermal insulation material |
| Circlip               | Without circlip                           |