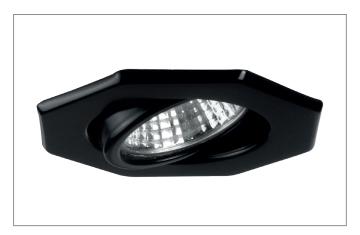

#### Tender

Recessed spot, GX5,3, black, Angular.In a compact design, for installation in tool-less rapid assembly systems.Lamp holder: GX5.3, Mounting method: Recessed mounting, Place of installation: Ceiling-mounted, Material: Steel, Degree of protection: according to DIN EN 60529 IP20, Protection class: (EN 61140) III, Voltage: 12V, Power: 50 W, Amount of light sources / fittings: 1 Qty, Adjustability: Pivoted, without control gear, Control: Depending on driver.

| Article data       |                      |
|--------------------|----------------------|
| Article no.        | 1892.08              |
| GTIN               | 4251433903734        |
| Short description  | Recessed spot, GX5,3 |
| Material           | Steel                |
| Colour             | Black                |
| Shape              | Angular              |
| Built-in diameter  | 68 mm                |
| Installation depth | 50 mm                |
| Weight             | 0.070 kg             |
| Conformance        | CE, UKCA             |