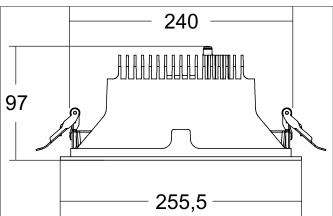

# 

LED recessed downlight, round, DALI, Round.Toolless ceiling installation by installation springs. Ceiling cut-out Ø 240 mm, Installation depth 97 mm, Outer diameter 205 mm, Weight 0,850 kg, Reflector silver with rotattionssymmetrical, deep, wide distributed light intensity. Cover plastic, transparent. Luminous flux 3.194 lm, Power 1 x 24,5 W, Light colour neutral white, Correlated color temprature (CCT) 4.000 K, Colour rendering index CRI > 90, Rated life time L80/B10 at 25 °C: 50.000 h, Rated life time L80/B50 at 25 °C: 50.000 h, Housing material: Aluminium / Glass / Plastic, Colour: Black structure, Permissible ambient temperature (ta): -20 °C - +25 °C, Protection class (EN 61140): II, Degree of protection (DIN EN 60529): IP20. With electronic driver, DALI-2 dimmable.

| Article data       |                                     |
|--------------------|-------------------------------------|
| Article no.        | 40615184DA                          |
| GTIN               | 4251433991540                       |
| Series name        | APOLLO MEGA                         |
| Short description  | LED recessed downlight, round, DALI |
| Material           | Aluminium / Glass / Plastic         |
| Colour             | Black                               |
| Type of surface    | Structure                           |
| Shape              | Round                               |
| Outer diameter     | 205 mm                              |
| Built-in diameter  | 240 mm                              |
| Installation depth | 97 mm                               |
| Weight             | 0.850 kg                            |
| Conformance        | CE, UKCA                            |