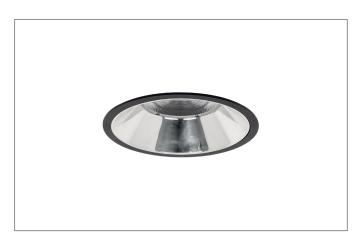

# 

LED recessed downlight, round, DALI, Round.Toolless ceiling installation by installation springs. Ceiling cut-out Ø 240 mm, Installation depth 97 mm, Outer diameter 205 mm, Weight 0,850 kg, Reflector silver with rotattionssymmetrical, deep, wide distributed light intensity. Cover plastic, transparent. Luminous flux 3.194 lm, Power 1 x 24,5 W, Light colour neutral white, Correlated color temprature (CCT) 4.000 K, Colour rendering index CRI > 90, Rated life time L80/B10 at 25 °C: 50.000 h, Rated life time L80/B50 at 25 °C: 50.000 h, Housing material: Aluminium / Glass / Plastic, Colour: Black structure, Permissible ambient temperature (ta): -20 °C - +25 °C, Protection class (EN 61140): II, Degree of protection (DIN EN 60529): IP20. With electronic driver, DALI-2 dimmable.

| Article data       |                                     |
|--------------------|-------------------------------------|
| Article no.        | 40615184DA                          |
| GTIN               | 4251433991540                       |
| Series name        | APOLLO MEGA                         |
| Short description  | LED recessed downlight, round, DALI |
| Material           | Aluminium / Glass / Plastic         |
| Colour             | Black                               |
| Type of surface    | Structure                           |
| Shape              | Round                               |
| Outer diameter     | 205 mm                              |
| Built-in diameter  | 240 mm                              |
| Installation depth | 97 mm                               |
| Weight             | 0.850 kg                            |
| Conformance        | CE, UKCA                            |

## APOLLO MEGA LED recessed downlight, round, DALI

Article no. 40615184DA

Light. For Generations.

| Lighting technology          |            |
|------------------------------|------------|
| Colour temperature           | 4.000 K    |
| Light colour                 | White      |
| Light output                 | Direct     |
| Luminous flux                | 3,194 lm   |
| System efficiency            | 130 lm/W   |
| Colour rendering             | CRI > 90   |
| Reflector                    | High-gloss |
| Reflector colour             | silver     |
| Beam angle                   | 55°        |
| Light sharing                | Symmetric  |
| Adjustable color temperature | No         |