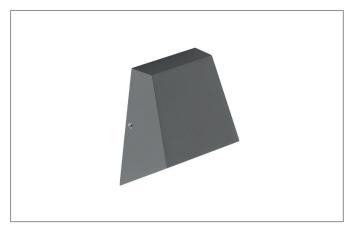

## **ALEXIS LED wall surface mounted luminaire, IP54**

Article no. 65021103

## Tende

LED wall surface mounted luminaire, IP54, Other.Luminaire length 125.0 mm, Luminaire width 125.0 mm, Hight 115.0 mm Weight 0.75 kg, with rotattionssymmetrical, deep, wide distributed light intensity. Cover glass transparent. Luminous flux 490 lm, Power 1 x 7 W, Light colour warm white to warm white, Correlated color temprature (CCT) 3.000 - 3.000 K, Colour rendering index CRI > 80, Housing material: Aluminium / Glass / Plastic, Colour: Graphite structure, Permissible ambient temperature (ta): -20 °C - +25 °C, Protection class (EN 61140): I, Degree of protection (DIN EN 60529): IP54. With electronic driver, on/off switchable.