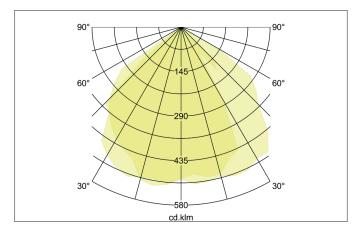

## Tende

LED wall surface mounted luminaire, IP54, Other.Luminaire length 125.0 mm, Luminaire width 125.0 mm, Hight 115.0 mm Weight 0.75 kg, with rotattionssymmetrical, deep, wide distributed light intensity. Cover glass transparent. Luminous flux 490 lm, Power 1 x 7 W, Light colour warm white to warm white, Correlated color temprature (CCT) 3.000 - 3.000 K, Colour rendering index CRI > 80, Housing material: Aluminium / Glass / Plastic, Colour: Graphite structure, Permissible ambient temperature (ta): -20 °C - +25 °C, Protection class (EN 61140): I, Degree of protection (DIN EN 60529): IP54. With electronic driver, on/off switchable.

## ALEXIS LED wall surface mounted luminaire, IP54

Article no. 65021103

| Lighting technology          |               |
|------------------------------|---------------|
| Colour temperature           | 3.000 K       |
| Light colour                 | White         |
| Light output                 | Direct        |
| Luminous flux                | 490 lm        |
| System efficiency            | 70 lm/W       |
| McAdam-Step                  | McAdam-Step 6 |
| Colour rendering             | CRI > 80      |
| Light sharing                | Symmetric     |
| Adjustable color temperature | No            |