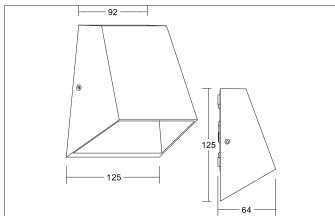

## Tende

LED wall surface mounted luminaire, IP54, Other.Luminaire length 125.0 mm, Luminaire width 125.0 mm, Hight 115.0 mm Weight 0.75 kg, with rotattionssymmetrical, deep, wide distributed light intensity. Cover glass transparent. Luminous flux 490 lm, Power 1 x 7 W, Light colour warm white to warm white, Correlated color temprature (CCT) 3.000 - 3.000 K, Colour rendering index CRI > 80, Housing material: Aluminium / Glass / Plastic, Colour: Graphite structure, Permissible ambient temperature (ta): -20 °C - +25 °C, Protection class (EN 61140): I, Degree of protection (DIN EN 60529): IP54. With electronic driver, on/off switchable.

| Article data      |                                                                   |
|-------------------|-------------------------------------------------------------------|
| Article no.       | 65021103                                                          |
| GTIN              | 4251433982449                                                     |
| Series name       | ALEXIS                                                            |
| Short description | LED wall surface mounted luminaire, IP54                          |
| Material          | Aluminium / Glass / Plastic                                       |
| Colour            | Graphite                                                          |
| Type of surface   | Structure                                                         |
| Shape             | Other                                                             |
| Length            | 125 mm                                                            |
| Width             | 125 mm                                                            |
| Hight             | 115 mm                                                            |
| Scope of delivery | incl. converter for connection to 230 V mains voltage, switchable |
| Weight            | 0.750 kg                                                          |
| Conformance       | CE, UKCA                                                          |