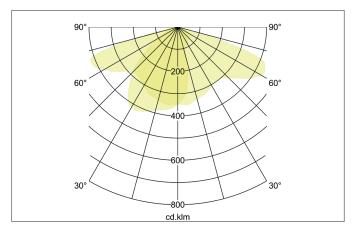

Wall and pole mounting possible (via accessories).

Powerful with 20 W, 50 W, 100 W, 225 W or 275 W.

Corrosion-resistant die-cast aluminum housing.

Symmetrical light distribution, beam angle 100°, others available on request.

Asymmetrical light distribution, beam angle 30 x 110°.

Color temperatures: 3000 K, 4000 K.

| Lighting technology          |               |
|------------------------------|---------------|
| Colour temperature           | 3.000 K       |
| Light colour                 | White         |
| Light output                 | Direct        |
| Luminous flux                | 34,600 lm     |
| System efficiency            | 126 lm/W      |
| McAdam-Step                  | McAdam-Step 3 |
| Colour rendering             | CRI > 80      |
| Luminaire optics             | Lens          |
| Light sharing                | Asymmetric    |
| Adjustable color temperature | No            |