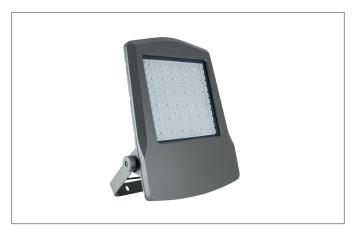

### MATRIX MEGA LED flood light, IP66

Article no. 60810643

Light. For Generations.

#### Tende

LED flood light, IP66, Rectangular. Weight 19.0 kg, asymmetric optimal light distribution due to a glass transparent cover.Luminous flux 34.600 lm, Power 1 x 275 W, Light colour warm white, Correlated color temprature (CCT) 3.000 K, Colour rendering index CRI > 80, Rated life time L80/B10 at 25 °C: 50.000 h, Housing material: Aluminium / Glass, Colour: Titanium, Permissible ambient temperature (ta): -25 to 50°, Protection class (EN 61140): I, Degree of protection (DIN EN 60529): IP66, shock resistance according to IEC62262: IK08 .With electronic driver, on/off switchable.