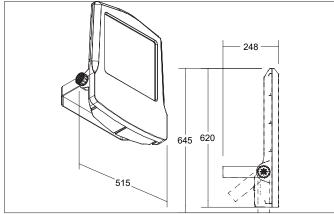

## MATRIX MEGA LED flood light, IP66

Article no. 60810643

Light. For Generations.

| Packing data            |                                                                                                                                                                                                                                                                                                                                                                   |
|-------------------------|-------------------------------------------------------------------------------------------------------------------------------------------------------------------------------------------------------------------------------------------------------------------------------------------------------------------------------------------------------------------|
| Gross weight            | 20 kg                                                                                                                                                                                                                                                                                                                                                             |
| Length of packaging     | 620 mm                                                                                                                                                                                                                                                                                                                                                            |
| Packaging width         | 515 mm                                                                                                                                                                                                                                                                                                                                                            |
| Packaging hight         | 248 mm                                                                                                                                                                                                                                                                                                                                                            |
| Disposal at end of life | This product must not be disposed of with household waste. You are obliged, to dispose of such electrical waste separately.  By disposing of electrical waste and other old or defective electronics separately, you support recycling or other forms of re-use. In that way you help to take care and to avoid that harmful substances get into the environment. |