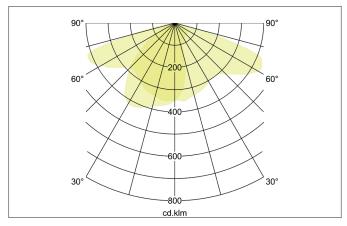

Wall and pole mounting possible (via accessories).

Powerful with 20 W, 50 W, 100 W, 225 W or 275 W.

Corrosion-resistant die-cast aluminum housing.

Symmetrical light distribution, beam angle 100°, others available on request.

Asymmetrical light distribution, beam angle 30 x 110°.

Color temperatures: 3000 K, 4000 K.

| Lighting technology          |               |
|------------------------------|---------------|
| Colour temperature           | 3.000 K       |
| Light colour                 | White         |
| Light output                 | Direct        |
| Luminous flux                | 29,300 lm     |
| System efficiency            | 130 lm/W      |
| McAdam-Step                  | McAdam-Step 3 |
| Colour rendering             | CRI > 80      |
| Luminaire optics             | Lens          |
| Light sharing                | Asymmetric    |
| Adjustable color temperature | No            |