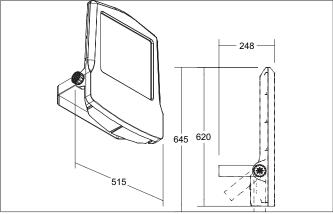

## MATRIX MAXI LED flood light, IP66

Article no. 60808643

Light. For Generations.

| Packing data            |                                                                                                                                                                                                                                                                                                                                                                   |
|-------------------------|-------------------------------------------------------------------------------------------------------------------------------------------------------------------------------------------------------------------------------------------------------------------------------------------------------------------------------------------------------------------|
| Gross weight            | 20 kg                                                                                                                                                                                                                                                                                                                                                             |
| Length of packaging     | 620 mm                                                                                                                                                                                                                                                                                                                                                            |
| Packaging width         | 515 mm                                                                                                                                                                                                                                                                                                                                                            |
| Packaging hight         | 248 mm                                                                                                                                                                                                                                                                                                                                                            |
| Disposal at end of life | This product must not be disposed of with household waste. You are obliged, to dispose of such electrical waste separately.  By disposing of electrical waste and other old or defective electronics separately, you support recycling or other forms of re-use. In that way you help to take care and to avoid that harmful substances get into the environment. |