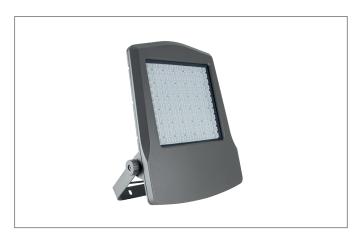

#### MATRIX MAXI LED flood light, IP66

Article no. 60808643

Light. For Generations.

#### Tende

LED flood light, IP66, Rectangular. Weight 19.0 kg, asymmetric optimal light distribution due to a glass transparent cover.Luminous flux 29.300 lm, Power 1 x 225 W, Light colour warm white, Correlated color temprature (CCT) 3.000 K, Colour rendering index CRI > 80, Rated life time L80/B10 at 25 °C: 50.000 h, Housing material: Aluminium / Glass, Colour: Titanium, Permissible ambient temperature (ta): -25 to 50°, Protection class (EN 61140): I, Degree of protection (DIN EN 60529): IP66, shock resistance according to IEC62262: IK08 .With electronic driver, on/off switchable.

## MATRIX MAXI LED flood light, IP66

Article no. 60808643

Light. For Generations.

| Article data                  |                                                                                             |
|-------------------------------|---------------------------------------------------------------------------------------------|
| Article no.                   | 60808643                                                                                    |
| GTIN                          | 4251433988861                                                                               |
| Series name                   | MATRIX MAXI                                                                                 |
| Short description             | LED flood light, IP66                                                                       |
| Material                      | Aluminium / Glass                                                                           |
| Colour                        | Titanium                                                                                    |
| Type of surface               | Structure                                                                                   |
| Shape                         | Rectangular                                                                                 |
| Scope of delivery             | incl. converter for connection to 230 V mains voltage, switchable, 800 mm connection cable, |
|                               | cable connector 3-pole and pressure compensation valve.                                     |
| Weight                        | 19.000 kg                                                                                   |
| Length of the connection line | 800 mm                                                                                      |
| Conformance                   | CE, UKCA                                                                                    |