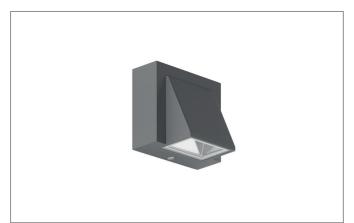

## MEGERA LED wall surface mounted luminaire, IP54

Article no. 65011103

## Tende

LED wall surface mounted luminaire, IP54, Rectangular.Luminaire length 80.0 mm, Luminaire width 32.0 mm, Hight 75.0 mm Weight 16.0 kg, with rotattionssymmetrical, deep, wide distributed light intensity. Cover glass transparent. Luminous flux 103 lm, Power 1 x 1 W, Light colour warm white to warm white, Correlated color temprature (CCT) 3.000 - 3.000 K, Colour rendering index CRI > 80, Housing material: Aluminium / Glass / Plastic, Colour: Graphite structure, Permissible ambient temperature (ta): -20 °C - +25 °C, Protection class (EN 61140): I, Degree of protection (DIN EN 60529): IP54. With electronic driver, on/off switchable.

| Article data      |                                                                   |
|-------------------|-------------------------------------------------------------------|
| Article no.       | 65011103                                                          |
| GTIN              | 4251433982395                                                     |
| Series name       | MEGERA                                                            |
| Short description | LED wall surface mounted luminaire, IP54                          |
| Material          | Aluminium / Glass / Plastic                                       |
| Colour            | Graphite                                                          |
| Type of surface   | Structure                                                         |
| Shape             | Rectangular                                                       |
| Length            | 80 mm                                                             |
| Width             | 32 mm                                                             |
| Hight             | 75 mm                                                             |
| Scope of delivery | incl. converter for connection to 230 V mains voltage, switchable |
| Weight            | 16.000 kg                                                         |
| Conformance       | CE, UKCA                                                          |