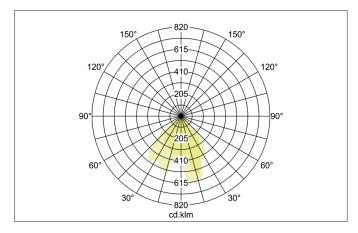

## Tende

LED wall surface mounted luminaire, IP54, Rectangular.Luminaire length 80.0 mm, Luminaire width 32.0 mm, Hight 75.0 mm Weight 16.0 kg, with rotattionssymmetrical, deep, wide distributed light intensity. Cover glass transparent. Luminous flux 103 lm, Power 1 x 1 W, Light colour warm white to warm white, Correlated color temprature (CCT) 3.000 - 3.000 K, Colour rendering index CRI > 80, Housing material: Aluminium / Glass / Plastic, Colour: Graphite structure, Permissible ambient temperature (ta): -20 °C - +25 °C, Protection class (EN 61140): I, Degree of protection (DIN EN 60529): IP54. With electronic driver, on/off switchable.

## MEGERA LED wall surface mounted luminaire, IP54

Article no. 65011103

| Lighting technology          |               |
|------------------------------|---------------|
| Colour temperature           | 3.000 K       |
| Light colour                 | White         |
| Light output                 | Direct        |
| Luminous flux                | 103 lm        |
| System efficiency            | 103 lm/W      |
| McAdam-Step                  | McAdam-Step 6 |
| Colour rendering             | CRI > 80      |
| Light sharing                | Symmetric     |
| Adjustable color temperature | No            |