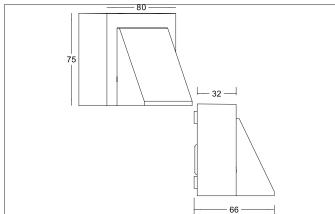

## Tende

LED wall surface mounted luminaire, IP54, Rectangular.Luminaire length 80.0 mm, Luminaire width 32.0 mm, Hight 75.0 mm Weight 16.0 kg, with rotattionssymmetrical, deep, wide distributed light intensity. Cover glass transparent. Luminous flux 103 lm, Power 1 x 1 W, Light colour warm white to warm white, Correlated color temprature (CCT) 3.000 - 3.000 K, Colour rendering index CRI > 80, Housing material: Aluminium / Glass / Plastic, Colour: Graphite structure, Permissible ambient temperature (ta): -20 °C - +25 °C, Protection class (EN 61140): I, Degree of protection (DIN EN 60529): IP54. With electronic driver, on/off switchable.

| Article data      |                                                                   |
|-------------------|-------------------------------------------------------------------|
| Article no.       | 65011103                                                          |
| GTIN              | 4251433982395                                                     |
| Series name       | MEGERA                                                            |
| Short description | LED wall surface mounted luminaire, IP54                          |
| Material          | Aluminium / Glass / Plastic                                       |
| Colour            | Graphite                                                          |
| Type of surface   | Structure                                                         |
| Shape             | Rectangular                                                       |
| Length            | 80 mm                                                             |
| Width             | 32 mm                                                             |
| Hight             | 75 mm                                                             |
| Scope of delivery | incl. converter for connection to 230 V mains voltage, switchable |
| Weight            | 16.000 kg                                                         |
| Conformance       | CE, UKCA                                                          |