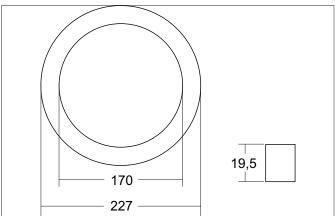

## Tender Front ring for 12206073, polished chrome. Front ring for 12206073, magnetic attachment.

| Article data      |                       |
|-------------------|-----------------------|
| Article no.       | 81020602              |
| GTIN              | 4251433935728         |
| Series name       | MOON MIDI             |
| Short description | Frontring zu 12206073 |
| Colour            | Chrome                |
| Type of surface   | Glossy                |
| Outer diameter    | 225 mm                |
| Hight             | 19 mm                 |
| Weight            | 0.132 kg              |
| Conformance       | CE, UKCA              |