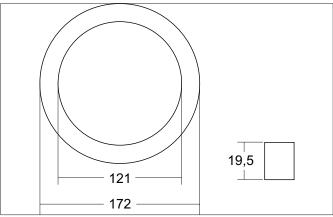

## **MOON MINI Frontring zu 12205073**

Article no. 81020502

Tender
Front ring for 12205073, polished chrome. Front ring for 12205073, magnetic attachment.

| Article data      |                       |
|-------------------|-----------------------|
| Article no.       | 81020502              |
| GTIN              | 4251433935698         |
| Series name       | MOON MINI             |
| Short description | Frontring zu 12205073 |
| Colour            | Chrome                |
| Type of surface   | Glossy                |
| Outer diameter    | 170 mm                |
| Hight             | 19 mm                 |
| Weight            | 0.086 kg              |
| Conformance       | CE, UKCA              |