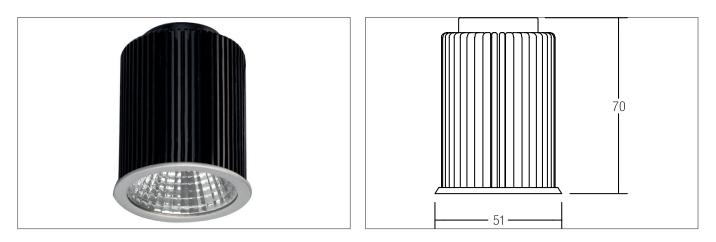

# LED reflector insert MR16, 12 W, 350 mA

Article no. 12953004

| Article data      |                                         |  |
|-------------------|-----------------------------------------|--|
| Article no.       | 12953004                                |  |
| GTIN              | 4250047793168                           |  |
| Short description | LED reflector insert MR16, 12 W, 350 mA |  |
| Material          | Aluminium / Glass                       |  |
| Shape             | Round                                   |  |
| Outer diameter    | 50 mm                                   |  |
| Hight             | 70 mm                                   |  |
| Weight            | 0.142 kg                                |  |
| Conformance       | CE, UKCA                                |  |