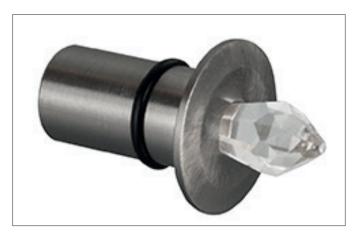

### FIBATEC Crystal exit element, for fiber S2 and S2M Article no. 9731.15

#### Tender

Crystal outlet element, for fiber S2 and S2M, matt nickel. Material: Brass / crystal glass with facet cut,

Outer diameter: Ø 17.5 mm, Height without crystal: 1.5 mm, Height with crystal: 11 mm,