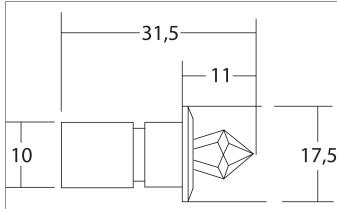

#### Tender

Crystal outlet element, for fiber S2 and S2M, matt nickel. Material: Brass / crystal glass with facet cut,

Outer diameter: Ø 17.5 mm, Height without crystal: 1.5 mm, Height with crystal: 11 mm,

Installation depth without fiber: 20 mm, Installation depth with fiber: 100 mm,

Drilling diameter: Ø 10 mm,

Fixing method: Gluing (with Brumberg adhesive 48290000).

| Article data      |                                            |
|-------------------|--------------------------------------------|
| Article no.       | 9731.15                                    |
| GTIN              | 4250047719496                              |
| Series name       | FIBATEC                                    |
| Short description | Crystal exit element, for fiber S2 and S2M |
| Material          | Brass / Crystal glass                      |
| Colour            | nickel matt                                |
| Shape             | Round                                      |
| Weight            | 0.011 kg                                   |
| Conformance       | CE, UKCA                                   |