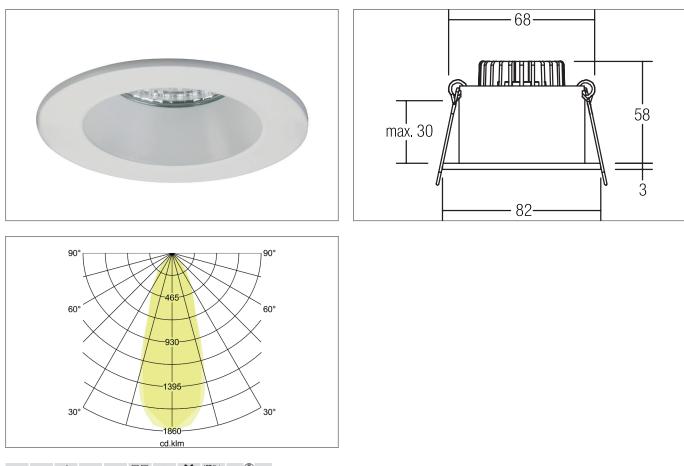

### Tender

LED recessed downlight, IP54, Round.Toolless ceiling installation by installation springs. Ceiling cut-out Ø 68 mm, Installation depth 58 mm, Outer diameter 82 mm, Weight 0,153 kg, Reflector silver with rotattionssymmetrical, deep, wide distributed light intensity. Cover glass transparent. Luminous flux 680 lm, Power 1 x 6 W, Light colour warm white, Correlated color temprature (CCT) 2.700 K, Colour rendering index CRI > 80, Housing material: Aluminium / Glass, Colour: White, Permissible ambient temperature (ta): -20 °C - +25 °C, Protection class (EN 61140): III, Degree of protection (DIN EN 60529): IP54 when installing in closed ceilings. For connection to an external driver, which is not included in the scope of delivery of the luminaire. Depending on driver dimmable.

| Article data       |                              |
|--------------------|------------------------------|
| Article no.        | 12266073                     |
| GTIN               | 4250047785040                |
| Series name        | ETMESA-R                     |
| Short description  | LED recessed downlight, IP54 |
| Material           | Aluminium / Glass            |
| Colour             | White                        |
| Type of surface    | Matt                         |
| Shape              | Round                        |
| Outer diameter     | 82 mm                        |
| Built-in diameter  | 68 mm                        |
| Installation depth | 58 mm                        |
| Hight              | 3 mm                         |
| Weight             | 0.153 kg                     |
| Conformance        | CE, UKCA                     |

Article no. 12266073

| Lighting technology          |           |
|------------------------------|-----------|
| Colour temperature           | 2.700 К   |
| Light colour                 | White     |
| Light output                 | Direct    |
| Luminous flux                | 680 lm    |
| System efficiency            | 113 lm/W  |
| Colour rendering             | CRI > 80  |
| Reflector                    | Faceted   |
| Reflector colour             | silver    |
| Beam angle                   | 38°       |
| Light sharing                | Symmetric |
| Adjustable color temperature | No        |

| Mounting technology         |                                           |
|-----------------------------|-------------------------------------------|
| Mounting method             | Recessed mounting                         |
| Place of installation       | Ceiling-mounted                           |
| Adjustability               | Not adjustable                            |
| Max. ceiling thickness      | 30 mm                                     |
| Further references          | No cover with thermal insulation material |
| Material cover              | Glass transparent                         |
| Circlip                     | Without circlip                           |
| Suitable for through-wiring | Yes, with optional accessories            |