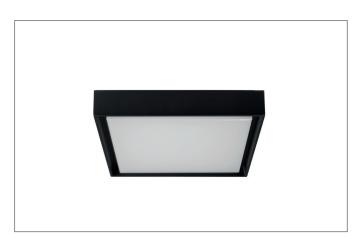

#### Tende

LED wall and ceiling surface mounted luminaire, IP54, Square.Luminaire length 235.0 mm, Luminaire width 235.0 mm, Hight 43.0 mm Weight 1.886 kg, with rotattionssymmetrical, deep, wide distributed light intensity. Cover plastic, opal. Luminous flux 1.230 lm, Power 1 x 14 W, Light colour warm white, Correlated color temprature (CCT) 3.000 K, Colour rendering index CRI > 80, Housing material: Aluminium / Acrylic, Colour: Black structure, Permissible ambient temperature (ta): -20 °C - +25 °C, Protection class (EN 61140): I, Degree of protection (DIN EN 60529): IP54. With electronic driver, on/off switchable.

| Article data      |                                                           |  |
|-------------------|-----------------------------------------------------------|--|
| Article no.       | 60108183                                                  |  |
| GTIN              | 4251433914822                                             |  |
| Series name       | BARTIE                                                    |  |
| Short description | LED wall and ceiling surface mounted luminaire, IP54      |  |
| Material          | Aluminium / Acrylic                                       |  |
| Colour            | Black                                                     |  |
| Type of surface   | Structure                                                 |  |
| Shape             | Square                                                    |  |
| Length            | 235 mm                                                    |  |
| Width             | 235 mm                                                    |  |
| Hight             | 43 mm                                                     |  |
| Scope of delivery | Incl. converter for connection to the 230-V mains voltage |  |
| Weight            | 1.886 kg                                                  |  |
| Conformance       | CE, UKCA                                                  |  |