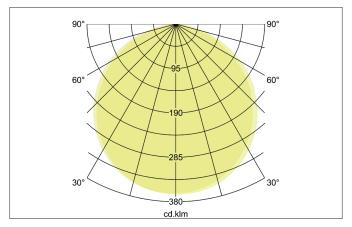

## BARTIE LED wall and ceiling surface mounted luminaire, IP54

Article no. 60108183

Light. For Generations.

| Lighting technology          |           |
|------------------------------|-----------|
| Colour temperature           | 3.000 K   |
| Light colour                 | White     |
| Light output                 | Direct    |
| Luminous flux                | 1,230 lm  |
| System efficiency            | 88 lm/W   |
| Colour rendering             | CRI > 80  |
| Beam angle                   | 110°      |
| Light sharing                | Symmetric |
| Adjustable color temperature | No        |