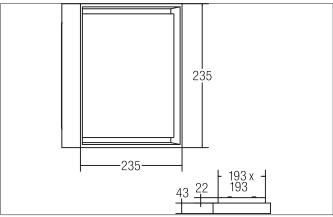

#### Tende

LED wall and ceiling surface mounted luminaire, IP54, Square.Luminaire length 235.0 mm, Luminaire width 235.0 mm, Hight 43.0 mm Weight 1.886 kg, with rotattionssymmetrical, deep, wide distributed light intensity. Cover plastic, opal. Luminous flux 1.230 lm, Power 1 x 14 W, Light colour warm white, Correlated color temprature (CCT) 3.000 K, Colour rendering index CRI > 80, Housing material: Aluminium / Acrylic, Colour: Black structure, Permissible ambient temperature (ta): -20 °C - +25 °C, Protection class (EN 61140): I, Degree of protection (DIN EN 60529): IP54. With electronic driver, on/off switchable.

| Article data      |                                                           |  |
|-------------------|-----------------------------------------------------------|--|
| Article no.       | 60108183                                                  |  |
| GTIN              | 4251433914822                                             |  |
| Series name       | BARTIE                                                    |  |
| Short description | LED wall and ceiling surface mounted luminaire, IP54      |  |
| Material          | Aluminium / Acrylic                                       |  |
| Colour            | Black                                                     |  |
| Type of surface   | Structure                                                 |  |
| Shape             | Square                                                    |  |
| Length            | 235 mm                                                    |  |
| Width             | 235 mm                                                    |  |
| Hight             | 43 mm                                                     |  |
| Scope of delivery | Incl. converter for connection to the 230-V mains voltage |  |
| Weight            | 1.886 kg                                                  |  |
| Conformance       | CE, UKCA                                                  |  |