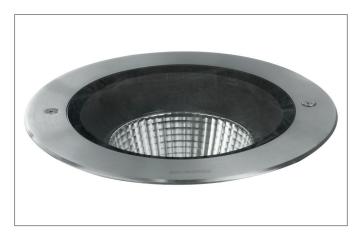

#### Tende

LED-floor recessed light, V4A, IP67, Round. Ceiling cut-out L x W 235 x 235 mm, Installation depth 210 mm, Outer diameter 215 mm, Weight 1,790 kg, with rotattionssymmetrical, deep, wide distributed light intensity. optimal light distribution due to a glass transparent cover.Luminous flux 2.010 lm, Power 1 x 19 W, System Efficiency 106 lm/W, Light colour warm white, Correlated color temprature (CCT) 3.000 K, Colour rendering index CRI > 80, Housing material: Stainless steel / Aluminium / Glass, Colour: Stainless steel, Permissible ambient temperature (ta): -20 °C - +25 °C, Protection class (EN 61140): I, Degree of protection (DIN EN 60529): IP67, shock resistance according to IEC62262: IK09 .With electronic driver, on/off switchable.

| Article data       |                                                                                               |
|--------------------|-----------------------------------------------------------------------------------------------|
| Article no.        | 14664223                                                                                      |
| GTIN               | 4251433917328                                                                                 |
| Series name        | HYBRIDE                                                                                       |
| Short description  | LED-floor recessed light, V4A, IP67                                                           |
| Material           | Stainless steel / Aluminium / Glass                                                           |
| Colour             | Stainless steel                                                                               |
| Shape              | Round                                                                                         |
| Outer diameter     | 215 mm                                                                                        |
| Built-in width     | 235 mm                                                                                        |
| Built-in length    | 235 mm                                                                                        |
| Installation depth | 210 mm                                                                                        |
| Scope of delivery  | Incl. converter for connection to the 230-V mains voltage, on/off, floor installation pot and |
|                    | 5,000 mm connecting cable.                                                                    |
| Weight             | 1.790 kg                                                                                      |