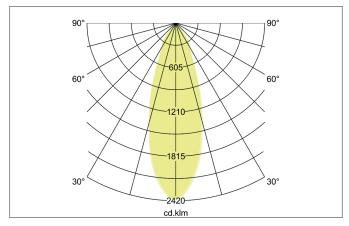

## HYBRIDE LED-floor recessed light, V4A, IP67

Article no. 14664223

Light. For Generations.

| Lighting technology          |            |
|------------------------------|------------|
| Colour temperature           | 3.000 K    |
| Light colour                 | White      |
| Luminous flux                | 2,010 lm   |
| System efficiency            | 106 lm/W   |
| Colour rendering             | CRI > 80   |
| Reflector                    | High-gloss |
| Beam angle                   | 34°        |
| Light sharing                | Symmetric  |
| Adjustable color temperature | No         |