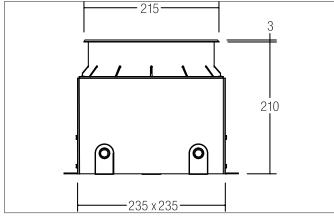

#### Tende

LED-floor recessed light, V4A, IP67, Round. Ceiling cut-out L x W 235 x 235 mm, Installation depth 210 mm, Outer diameter 215 mm, Weight 1,790 kg, with rotattionssymmetrical, deep, wide distributed light intensity. optimal light distribution due to a glass transparent cover.Luminous flux 2.010 lm, Power 1 x 19 W, System Efficiency 106 lm/W, Light colour warm white, Correlated color temprature (CCT) 3.000 K, Colour rendering index CRI > 80, Housing material: Stainless steel / Aluminium / Glass, Colour: Stainless steel, Permissible ambient temperature (ta): -20 °C - +25 °C, Protection class (EN 61140): I, Degree of protection (DIN EN 60529): IP67, shock resistance according to IEC62262: IK09 .With electronic driver, on/off switchable.

| Article data       |                                                                                               |
|--------------------|-----------------------------------------------------------------------------------------------|
| Article no.        | 14664223                                                                                      |
| GTIN               | 4251433917328                                                                                 |
| Series name        | HYBRIDE                                                                                       |
| Short description  | LED-floor recessed light, V4A, IP67                                                           |
| Material           | Stainless steel / Aluminium / Glass                                                           |
| Colour             | Stainless steel                                                                               |
| Shape              | Round                                                                                         |
| Outer diameter     | 215 mm                                                                                        |
| Built-in width     | 235 mm                                                                                        |
| Built-in length    | 235 mm                                                                                        |
| Installation depth | 210 mm                                                                                        |
| Scope of delivery  | Incl. converter for connection to the 230-V mains voltage, on/off, floor installation pot and |
|                    | 5,000 mm connecting cable.                                                                    |
| Weight             | 1.790 kg                                                                                      |