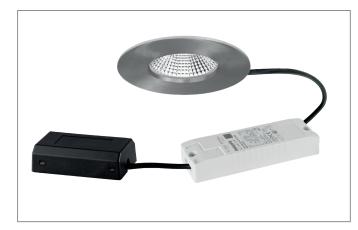

#### Tender

Round LED recessed downlight set, IP65, DALI dimmable, with connection box, tool-free ceiling installation using installation springs. Ceiling cut-out Ø 68 mm, installation depth 50 mm, outer diameter 85 mm, weight 0.271 kg, silver reflector with rotationally symmetrical deep-wide beam light distribution. Transparent plastic cover, rated luminous flux 620 lm, rated wattage 1 x 7 W, light color warm white, most similar color temperature (CCT) 3,000 K, general color rendering index CRI > 80, service life L70/B50 at 25 °C: 30,000 h, service life L80/B20 at 25 °C: 50,000 h, housing material: aluminum / silicone rubber / PMMA, color: nickel matt, permissible ambient temperature (ta): -20 °C - +25 °C, protection class (EN 61140): II, degree of protection (DIN EN 60529): IP65. With electronic control gear, DALI-2 dimmable.

#### **Product Benefits**

- LED-Einbaudownlight in runder Bauform aus massivem Aluminium für den Innenbereich mit verbautem LED-Modul 6 W (3.000 K) und dimmbarem Konverter DALI.
- Auslieferung mit 5-poliger Anschlussbox.
- Deckenausschnitt 68 mm, Durchmesser 85 mm, Einbautiefe 50 mm, Schutzart raumseitig IP65 (bei Einbau in geschlossenen Decken).
- Klassische, formal zurückgenommene Formgebung.
- In gleicher Oberflächenstruktur und in gleicher Farbe auch über Phasenabschnitt dimmbar, schaltbar und in Ausführung quadratisch verfügbar.