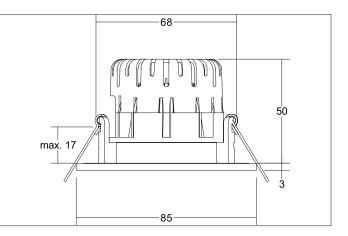

#### Tender

Round LED recessed downlight set, IP65, DALI dimmable, with connection box, tool-free ceiling installation using installation springs. Ceiling cut-out Ø 68 mm, installation depth 50 mm, outer diameter 85 mm, weight 0.271 kg, silver reflector with rotationally symmetrical deep-wide beam light distribution. Transparent plastic cover, rated luminous flux 620 lm, rated wattage 1 x 7 W, light color warm white, most similar color temperature (CCT) 3,000 K, general color rendering index CRI > 80, service life L70/B50 at 25 °C: 30,000 h, service life L80/B20 at 25 °C: 50,000 h, housing material: aluminum / silicone rubber / PMMA, color: nickel matt, permissible ambient temperature (ta): -20 °C - +25 °C, protection class (EN 61140): II, degree of protection (DIN EN 60529): IP65. With electronic control gear, DALI-2 dimmable.

### BB20 LED recessed downlight set, IP65, DALI dimmable incl. connection box Article no. 41480153

| ALICIE UALA                           |                                                                      |
|---------------------------------------|----------------------------------------------------------------------|
| Article no.                           | 41480153                                                             |
| GTIN                                  | 4251433948476                                                        |
| Series name                           | BB20                                                                 |
| Short description                     | LED recessed downlight set, IP65, DALI dimmable incl. connection box |
| Material                              | Aluminium / Silicone rubber / PMMA                                   |
| Colour                                | nickel matt                                                          |
| Type of surface                       | Matt                                                                 |
| Shape                                 | Round                                                                |
| Outer diameter                        | 85 mm                                                                |
| Built-in diameter                     | 68 mm                                                                |
| Installation depth                    | 50 mm                                                                |
| Hight                                 | 3 mm                                                                 |
| Scope of delivery                     | inkl. Anschlussbox, 5-polig zur Durchgangsverdrahtung                |
| Weight                                | 0.271 kg                                                             |
| Conformance                           | CE, UKCA                                                             |
|                                       |                                                                      |
| Lighting technology                   |                                                                      |
| Colour temperature                    | 3.000 K                                                              |
| Light colour                          | white                                                                |
| Light output                          | Direct                                                               |
| Luminous flux                         | 620 lm                                                               |
| System efficiency                     | 89 lm/W                                                              |
| Colour rendering                      | CRI > 80                                                             |
| Reflector                             | Faceted                                                              |
| Reflector colour                      | silver                                                               |
| Beam angle                            | 36°                                                                  |
| Light sharing                         | Symmetric                                                            |
| Adjustable color temperature          | No                                                                   |
|                                       |                                                                      |
| Operating technology of the luminaire |                                                                      |
| System output                         | 7 W                                                                  |
| Voltage type                          | AC                                                                   |
| AC nominal voltage max                | 230 V                                                                |
| Frequency max                         | 50 Hz                                                                |
| Lamp                                  | LED                                                                  |
| Protection class                      |                                                                      |
| Protection class on the ceiling side  | IP20                                                                 |
| Degree of protection                  | IP65                                                                 |

| Mounting technology         |                                           |
|-----------------------------|-------------------------------------------|
| Mounting method             | Recessed mounting                         |
| Place of installation       | Ceiling-mounted                           |
| Adjustability               | Not adjustable                            |
| Max. ceiling thickness      | 17 mm                                     |
| Further references          | No cover with thermal insulation material |
| Material cover              | Plastic, transparent                      |
| Suitable for through-wiring | Yes                                       |