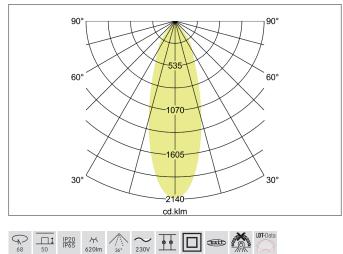

#### Tender

Round LED recessed downlight set, IP65, DALI dimmable, with connection box, tool-free ceiling installation using installation springs. Ceiling cut-out Ø 68 mm, installation depth 50 mm, outer diameter 85 mm, weight 0.271 kg, silver reflector with rotationally symmetrical deep-wide beam light distribution. Transparent plastic cover, rated luminous flux 620 lm, rated wattage 1 x 7 W, light color warm white, most similar color temperature (CCT) 3,000 K, general color rendering index CRI > 80, service life L70/B50 at 25 °C: 30,000 h, service life L80/B20 at 25 °C: 50,000 h, housing material: aluminum / silicone rubber / PMMA, color: nickel matt, permissible ambient temperature (ta): -20 °C - +25 °C, protection class (EN 61140): II, degree of protection (DIN EN 60529): IP65. With electronic control gear, DALI-2 dimmable.

### BB20 LED recessed downlight set, IP65, DALI dimmable incl. connection box Article no. 41480153

| ALICIE UALA                           |                                                                      |
|---------------------------------------|----------------------------------------------------------------------|
| Article no.                           | 41480153                                                             |
| GTIN                                  | 4251433948476                                                        |
| Series name                           | BB20                                                                 |
| Short description                     | LED recessed downlight set, IP65, DALI dimmable incl. connection box |
| Material                              | Aluminium / Silicone rubber / PMMA                                   |
| Colour                                | nickel matt                                                          |
| Type of surface                       | Matt                                                                 |
| Shape                                 | Round                                                                |
| Outer diameter                        | 85 mm                                                                |
| Built-in diameter                     | 68 mm                                                                |
| Installation depth                    | 50 mm                                                                |
| Hight                                 | 3 mm                                                                 |
| Scope of delivery                     | inkl. Anschlussbox, 5-polig zur Durchgangsverdrahtung                |
| Weight                                | 0.271 kg                                                             |
| Conformance                           | CE, UKCA                                                             |
|                                       |                                                                      |
| Lighting technology                   |                                                                      |
| Colour temperature                    | 3.000 K                                                              |
| Light colour                          | white                                                                |
| Light output                          | Direct                                                               |
| Luminous flux                         | 620 lm                                                               |
| System efficiency                     | 89 lm/W                                                              |
| Colour rendering                      | CRI > 80                                                             |
| Reflector                             | Faceted                                                              |
| Reflector colour                      | silver                                                               |
| Beam angle                            | 36°                                                                  |
| Light sharing                         | Symmetric                                                            |
| Adjustable color temperature          | No                                                                   |
|                                       |                                                                      |
| Operating technology of the luminaire |                                                                      |
| System output                         | 7 W                                                                  |
| Voltage type                          | AC                                                                   |
| AC nominal voltage max                | 230 V                                                                |
| Frequency max                         | 50 Hz                                                                |
| Lamp                                  | LED                                                                  |
| Protection class                      |                                                                      |
| Protection class on the ceiling side  | IP20                                                                 |
| Degree of protection                  | IP65                                                                 |