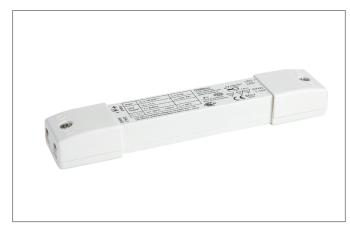

## LED-Dimmer 24 V DC, DALI-, 1-10 V-, PUSH-DIM dimmbar Article no. 17502000

## Tender

LED-Dimmer 24 V DC, DALI-, 1-10 V-, PUSH-DIM dimmbar, white.Single-channel (one-color) LED dimmer for constant voltage operation (24 V DC). Wiring is carried out using plug terminals. Cable cross section: 0.5 - 2.5 mm<sup>2</sup>. An external power supply is required for operation. Output signal (dimming): PWM (pulse width modulation). With protection against overload, short-circuit, overtemperature and idle run, maximum output current: 5 A. The device can be controlled using DALI or a push-button (Push-dim) or 1-10 V. In order to increase the power, multiple devices can be operated as master / slave. Material: Plastic, Degree of protection: according to DIN EN 60529 IP20, Protection class: (EN 61140) III, Voltage: 24V DC, Power: 120 W, Control: DALI.

| Article data      |                                                      |
|-------------------|------------------------------------------------------|
| Article no.       | 17502000                                             |
| GTIN              | 4250047782070                                        |
| Short description | LED-Dimmer 24 V DC, DALI-, 1-10 V-, PUSH-DIM dimmbar |
| Material          | Plastic                                              |
| Colour            | White                                                |
| Length            | 183 mm                                               |
| Width             | 33 mm                                                |
| Hight             | 23 mm                                                |
| Weight            | 0.083 kg                                             |
| stamp             | ENEC 22                                              |
| Conformance       | CE, UKCA                                             |