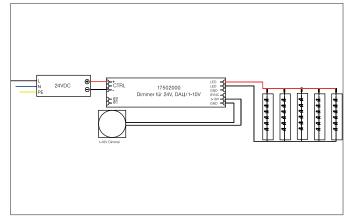

## Tender

LED-Dimmer 24 V DC, DALI-, 1-10 V-, PUSH-DIM dimmbar, white.Single-channel (one-color) LED dimmer for constant voltage operation (24 V DC). Wiring is carried out using plug terminals. Cable cross section: 0.5 - 2.5 mm<sup>2</sup>. An external power supply is required for operation. Output signal (dimming): PWM (pulse width modulation). With protection against overload, short-circuit, overtemperature and idle run, maximum output current: 5 A. The device can be controlled using DALI or a push-button (Push-dim) or 1-10 V. In order to increase the power, multiple devices can be operated as master / slave. Material: Plastic, Degree of protection: according to DIN EN 60529 IP20, Protection class: (EN 61140) III, Voltage: 24V DC, Power: 120 W, Control: DALI.

Operating technology of driver

## **LED-Dimmer 24 V DC, DALI-, 1-10 V-, PUSH-DIM dimmbar** Article no. 17502000

| Operating technology of driver |                                                                                                 |
|--------------------------------|-------------------------------------------------------------------------------------------------|
| Protection class               |                                                                                                 |
| Degree of protection           | IP20                                                                                            |
| Power min                      | 1 W                                                                                             |
| Power max.                     | 120 W                                                                                           |
| Output voltage max             | 24.00 V                                                                                         |
| Control                        | DALI, 1-10 V, PUSH-Dimm                                                                         |
| Enviroment temprature (ta)     | -20 °C bis +40 °C                                                                               |
| Measure point (tc)             | max. +55 °C                                                                                     |
|                                |                                                                                                 |
| Packing data                   |                                                                                                 |
| Gross weight                   | 0.109 kg                                                                                        |
| Length of packaging            | 45 mm                                                                                           |
| Packaging width                | 35 mm                                                                                           |
| Packaging hight                | 190 mm                                                                                          |
|                                | This product must not be disposed of with household waste. You are obliged, to dispose of       |
|                                | such electrical waste separately.                                                               |
| Disposal at end of life        | By disposing of electrical waste and other old or defective electronics separately, you         |
|                                | support recycling or other forms of re-use. In that way you help to take care and to avoid that |
|                                | harmful substances get into the environment.                                                    |