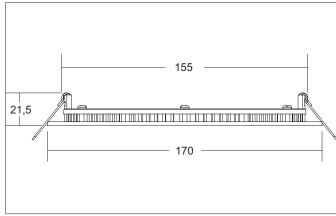

#### Tende

LED recessed panel, IP44, Round.Toolless ceiling installation by installation springs. Ceiling cut-out Ø 155 mm, Installation depth 21,5 mm, Outer diameter 170 mm, Weight 0,228 kg, with rotattionssymmetrical, deep, wide distributed light intensity. optimal light distribution due to a polycarbonat opal cover.Luminous flux 1.250 lm, Power 1 x 12 W, Light colour warm white to warm white, Correlated color temprature (CCT) 2.700 - 2.700 K, Colour rendering index CRI > 90, Housing material: Aluminium / PMMA, Colour: Black structure, Permissible ambient temperature (ta): -20 °C - +25 °C, Protection class (EN 61140): III, Degree of protection (DIN EN 60529): IP44, .For connection to an external driver, which is not included in the scope of delivery of the luminaire. Depending on driver dimmable.

| Article data       |                                                                      |
|--------------------|----------------------------------------------------------------------|
| Article no.        | 12452183                                                             |
| GTIN               | 4251433957911                                                        |
| Series name        | FLAT350                                                              |
| Short description  | LED recessed panel, IP44                                             |
| Material           | Aluminium / PMMA                                                     |
| Colour             | Black                                                                |
| Type of surface    | Structure                                                            |
| Shape              | Round                                                                |
| Outer diameter     | 170 mm                                                               |
| Built-in diameter  | 155 mm                                                               |
| Installation depth | 21.5 mm                                                              |
| Hight              | 3 mm                                                                 |
| Scope of delivery  | incl. switch to adjust color temperature to 2700 K, 3300 K or 4000 K |
| Weight             | 0.228 kg                                                             |