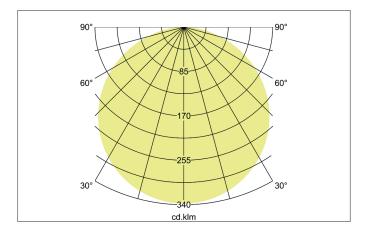

## FLAT350 LED recessed panel, IP44

Article no. 12452183

Light. For Generations.

| Lighting technology          |                             |
|------------------------------|-----------------------------|
| Colour temperature           | 2.700 K / 3.300 K / 4.000 K |
| Light colour                 | White                       |
| Light output                 | Direct                      |
| Luminous flux                | 1,250 lm                    |
| System efficiency            | 104 lm/W                    |
| Colour rendering             | CRI > 90                    |
| Reflector                    | Without                     |
| Beam angle                   | 115°                        |
| Light sharing                | Symmetric                   |
| Adjustable color temperature | Stages                      |