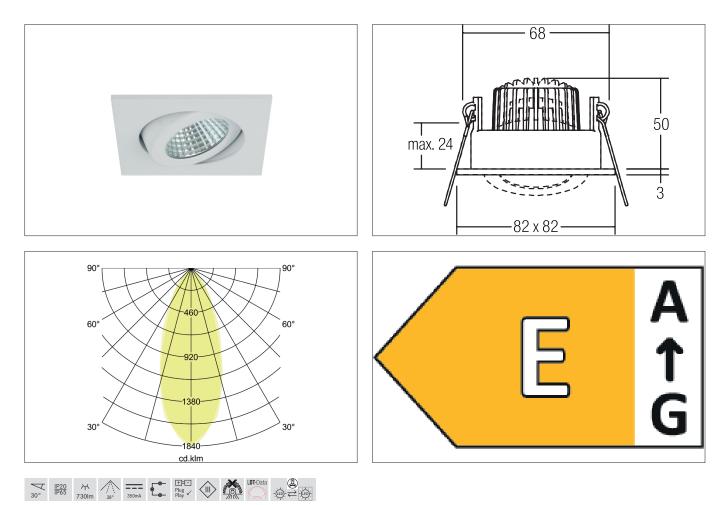

#### Tender

Square LED recessed spotlight, IP65, tool-free ceiling installation using installation springs. Ceiling cut-out Ø 68 mm, installation depth 50 mm, length 82 mm, width 82 mm, weight 0.176 kg, silver reflector with rotationally symmetrical narrow-wide beam light distribution. Transparent plastic cover, rated luminous flux 730 lm, rated wattage 1 x 6 W, warm white light color, most similar color temperature (CCT) 3,000 K, general color rendering index CRI > 80, service life L80/B20 at 25 °C: 50,000 h, housing material: aluminum / steel / silicone rubber / plastic, color: white, permissible ambient temperature (ta): -20 °C - +25 °C, protection class (EN 61140): III, degree of protection (DIN EN 60529): IP65 when installed in closed ceilings. For connection to an external control gear, which is not included with the luminaire. Dimmable depending on the control gear.

| Article data       |                                               |
|--------------------|-----------------------------------------------|
|                    | 12255072                                      |
| Article no.        | 12355073                                      |
| GTIN               | 4250047797944                                 |
| Series name        | DAMITA-S                                      |
| Short description  | LED recessed spot, IP65                       |
| Material           | Aluminium / Steel / Silicone rubber / Plastic |
| Colour             | White                                         |
| Type of surface    | Matt                                          |
| Shape              | Square                                        |
| Length             | 82 mm                                         |
| Width              | 82 mm                                         |
| Built-in diameter  | 68 mm                                         |
| Installation depth | 50 mm                                         |
| Hight              | 3 mm                                          |
| Weight             | 0.176 kg                                      |
| Conformance        | CE, UKCA                                      |

Article no. 12355073

| Lighting technology          |           |
|------------------------------|-----------|
| Colour temperature           | 3.000 K   |
| Light colour                 | White     |
| Light output                 | Direct    |
| Luminous flux                | 730 lm    |
| System efficiency            | 122 lm/W  |
| Colour rendering             | CRI > 80  |
| Reflector                    | Faceted   |
| Reflector colour             | silver    |
| Beam angle                   | 38°       |
| Light sharing                | Symmetric |
| Adjustable color temperature | No        |

| Operating technology of the luminaire |                                                                                          |
|---------------------------------------|------------------------------------------------------------------------------------------|
| System output                         | 6 W                                                                                      |
| Voltage type                          | DC                                                                                       |
| Current                               | 350 mA                                                                                   |
| Lamp                                  | LED                                                                                      |
| Lamp holder                           | Plug&Play                                                                                |
| Protection class                      |                                                                                          |
| Protection class on the ceiling side  | IP20                                                                                     |
| Degree of protection                  | IP65                                                                                     |
| Dimmable                              | Depending on type of control gear                                                        |
| Control                               | Depending on driver                                                                      |
| Bulb change possible                  | The light source of this luminaire may only be replaced by the manufacturer or a service |
| Buib change possible                  | technician commissioned by him or a similarly qualified person.                          |
| Rated life time L80/B20 at 25 °C      | 50.000 h                                                                                 |
| Energy efficiency class               | E                                                                                        |

| Mounting technology    |                                           |
|------------------------|-------------------------------------------|
| Mounting method        | Recessed mounting                         |
| Place of installation  | Ceiling-mounted                           |
| Adjustability          | Pivoted                                   |
| Swivel angle           | 30°                                       |
| Max. ceiling thickness | 24 mm                                     |
| Further references     | No cover with thermal insulation material |
| Material cover         | Plastic, transparent                      |