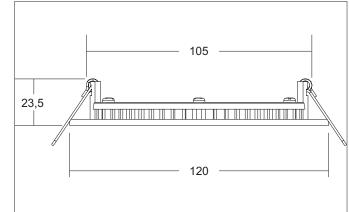

#### Tender

LED recessed panel, IP44, Round.Toolless ceiling installation by installation springs. Ceiling cut-out Ø 105 mm, Installation depth 23,5 mm, Outer diameter 120 mm, Weight 0,128 kg, with rotattionssymmetrical, deep, wide distributed light intensity. optimal light distribution due to a polycarbonat opal cover.Luminous flux 498 lm, Power 1 x 6 W, Light colour warm white to warm white, Correlated color temprature (CCT) 2.700 - 2.700 K, Colour rendering index CRI > 90, Housing material: Aluminium / PMMA, Colour: Black structure, Permissible ambient temperature (ta): -20 °C - +25 °C, Protection class (EN 61140): III, Degree of protection (DIN EN 60529): IP44 when installing in closed ceilings, .For connection to an external driver, which is not included in the scope of delivery of the luminaire. Depending on driver dimmable.

| Article data       |                                                                      |
|--------------------|----------------------------------------------------------------------|
| Article no.        | 12451183                                                             |
| GTIN               | 4251433957850                                                        |
| Series name        | FLAT350                                                              |
| Short description  | LED recessed panel, IP44                                             |
| Material           | Aluminium / PMMA                                                     |
| Colour             | Black                                                                |
| Type of surface    | Structure                                                            |
| Shape              | Round                                                                |
| Outer diameter     | 120 mm                                                               |
| Built-in diameter  | 105 mm                                                               |
| Installation depth | 23.5 mm                                                              |
| Hight              | 3 mm                                                                 |
| Scope of delivery  | incl. switch to adjust color temperature to 2700 K, 3300 K or 4000 K |
| Weight             | 0.128 kg                                                             |