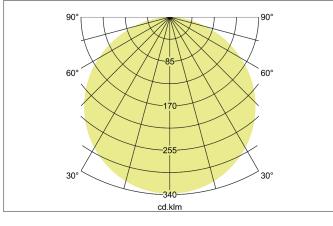

# Light.

**BRUMBERG** 

For Generations.

| Lighting technology          |                             |
|------------------------------|-----------------------------|
| Colour temperature           | 2.700 K / 3.300 K / 4.000 K |
| Light colour                 | White                       |
| Light output                 | Direct                      |
| Luminous flux                | 498 lm                      |
| System efficiency            | 83 lm/W                     |
| Colour rendering             | CRI > 90                    |
| Reflector                    | Without                     |
| Beam angle                   | 115°                        |
| Light sharing                | Symmetric                   |
| Adjustable color temperature | Stages                      |