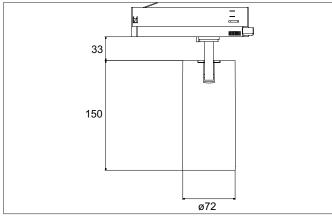

#### Tende

LED track spotlight, DALI, Round.Luminaire diameter 70.0 mm, with rotattionssymmetrical, deep, wide distributed light intensity.Luminous flux 3.056 lm, Power 1 x 24 W, Light colour neutral white, Correlated color temprature (CCT) 4.000 K, Colour rendering index CRI > 90, Rated life time L80/B50 at 25 °C: 50.000 h, Housing material: Aluminium / Glass / Plastic, Colour: Silver structure, Permissible ambient temperature (ta): -20 °C - +25 °C, Protection class (EN 61140): II, Degree of protection (DIN EN 60529): IP20, .With electronic driver, DALI-2 dimmable.

## TRAXX MAXI LED track spotlight, DALI

Article no. 88724164DA

Light. For Generations.

| Lighting technology          |            |
|------------------------------|------------|
| Colour temperature           | 4.000 K    |
| Light colour                 | White      |
| Luminous flux                | 3,056 lm   |
| System efficiency            | 127 lm/W   |
| Colour rendering             | CRI > 90   |
| Reflector                    | High-gloss |
| Beam angle                   | 40°        |
| Light sharing                | Symmetric  |
| Adjustable color temperature | No         |