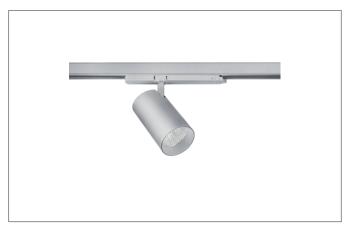

#### Tende

LED track spotlight, DALI, Round.Luminaire diameter 70.0 mm, with rotattionssymmetrical, deep, wide distributed light intensity.Luminous flux 3.056 lm, Power 1 x 24 W, Light colour neutral white, Correlated color temprature (CCT) 4.000 K, Colour rendering index CRI > 90, Rated life time L80/B50 at 25 °C: 50.000 h, Housing material: Aluminium / Glass / Plastic, Colour: Silver structure, Permissible ambient temperature (ta): -20 °C - +25 °C, Protection class (EN 61140): II, Degree of protection (DIN EN 60529): IP20, .With electronic driver, DALI-2 dimmable.

| Article data      |                             |
|-------------------|-----------------------------|
| Article no.       | 88724164DA                  |
| GTIN              | 4251433984443               |
| Series name       | TRAXX MAXI                  |
| Short description | LED track spotlight, DALI   |
| Material          | Aluminium / Glass / Plastic |
| Colour            | Silver                      |
| Type of surface   | Structure                   |
| Shape             | Round                       |
| Outer diameter    | 70 mm                       |
| Weight            | N.N.                        |