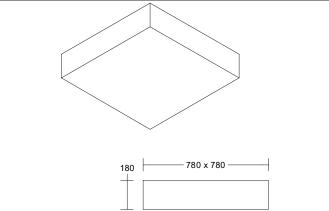

| Article data       |                                         |
|--------------------|-----------------------------------------|
| Article no.        | 58239708                                |
| GTIN               | 4251433944713                           |
| Series name        | SOFT CUBE MEGA                          |
| Short description  | Surface mounted luminaire, 780 x 780 mm |
| Colour             | White                                   |
| Shape              | Square                                  |
| Length             | 780 mm                                  |
| Width              | 780 mm                                  |
| Hight              | 180 mm                                  |
| Shade colour       | Beige                                   |
| Shade material     | Chintz                                  |
| Chintz colour code | 66.8003.08                              |
| Weight             | 2.200 kg                                |
| Conformance        | UKCA                                    |

## SOFT CUBE MEGA Surface mounted luminaire, 780 x 780 mm

Article no. 58239708

Light. For Generations.

| Operating technology of the luminaire |                        |
|---------------------------------------|------------------------|
| Voltage type                          | AC                     |
| AC nominal voltage max                | 230 V                  |
| Frequency max                         | 50 Hz                  |
| Lamp                                  | For LED-retrofill lamp |
| Lamp holder                           | E27                    |
| Protection class                      |                        |
| Degree of protection                  | IP20                   |
| Control                               | Other                  |
| Bulb change possible                  | Yes                    |

| Mounting technology   |                  |
|-----------------------|------------------|
| Mounting method       | Surface mounting |
| Place of installation | Ceiling-mounted  |
| Adjustability         | Not adjustable   |