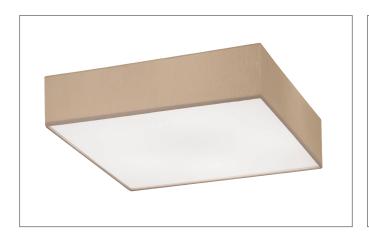

#### Tende

Surface mounted luminaire, 780 x 780 mm, shade beige, Square.Surface mounting, Ceiling-mountedSquare fabric luminaire for ceiling mounting. Polycarbonate foil diffuser, shade material: Chintz. For more available shade variants and special solutions you can download a PDF file for each product online from our website. Luminous flux measured with 5 x 10 W LED retrofit lamp (not included).Lamp holder: E27, Mounting method: Surface mounting, Place of installation: Ceiling-mounted, Degree of protection: according to DIN EN 60529 IP20, Protection class: (EN 61140) I, Voltage: 230V AC 50Hz, Power: 60 W, Amount of light sources / fittings: 5 Qty, without control gear, Control: Other.

| Article data       |                                         |
|--------------------|-----------------------------------------|
| Article no.        | 58239708                                |
| GTIN               | 4251433944713                           |
| Series name        | SOFT CUBE MEGA                          |
| Short description  | Surface mounted luminaire, 780 x 780 mm |
| Colour             | White                                   |
| Shape              | Square                                  |
| Length             | 780 mm                                  |
| Width              | 780 mm                                  |
| Hight              | 180 mm                                  |
| Shade colour       | Beige                                   |
| Shade material     | Chintz                                  |
| Chintz colour code | 66.8003.08                              |
| Weight             | 2.200 kg                                |
| Conformance        | UKCA                                    |