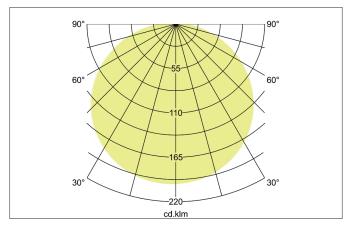

#### Tende

Surface mounted luminaire, 780 x 780 mm, shade beige, Square.Surface mounting, Ceiling-mountedSquare fabric luminaire for ceiling mounting. Polycarbonate foil diffuser, shade material: Chintz. For more available shade variants and special solutions you can download a PDF file for each product online from our website. Luminous flux measured with 5 x 10 W LED retrofit lamp (not included).Lamp holder: E27, Mounting method: Surface mounting, Place of installation: Ceiling-mounted, Degree of protection: according to DIN EN 60529 IP20, Protection class: (EN 61140) I, Voltage: 230V AC 50Hz, Power: 60 W, Amount of light sources / fittings: 5 Qty, without control gear, Control: Other.