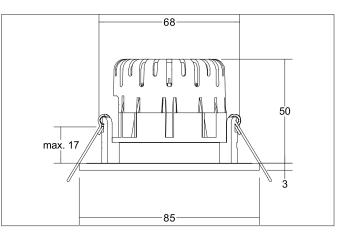

# BB20 LED recessed downlight set, IP65, DALI dimmable incl. connection box

Article no. 41480183

| Mounting technology         |                                           |
|-----------------------------|-------------------------------------------|
| Mounting method             | Recessed mounting                         |
| Place of installation       | Ceiling-mounted                           |
| Adjustability               | Not adjustable                            |
| Max. ceiling thickness      | 17 mm                                     |
| Further references          | No cover with thermal insulation material |
| Material cover              | Plastic, transparent                      |
| Suitable for through-wiring | Yes                                       |