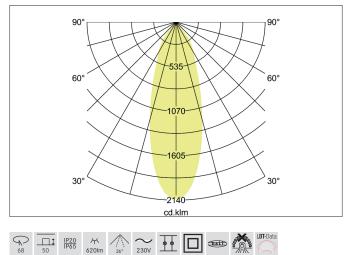

#### Tender

Round LED recessed downlight set, IP65, DALI dimmable, with connection box, tool-free ceiling installation using installation springs. Ceiling cut-out Ø 68 mm, installation depth 50 mm, outer diameter 85 mm, weight 0.271 kg, silver reflector with rotationally symmetrical deep-wide beam light distribution. Transparent plastic cover, rated luminous flux 620 lm, rated wattage 1 x 7 W, light color warm white, most similar color temperature (CCT) 3,000 K, general color rendering index CRI > 80, service life L70/B50 at 25 °C: 30,000 h, service life L80/B20 at 25 °C: 50,000 h, housing material: aluminum / silicone rubber / PMMA, color: black structure, permissible ambient temperature (ta): -20 °C - +25 °C, protection class (EN 61140): II, degree of protection (DIN EN 60529): IP65. With electronic control gear, DALI-2 dimmable.

## BB20 LED recessed downlight set, IP65, DALI dimmable incl. connection box Article no. 41480183

| AITICIE UATA                          |                                                                      |
|---------------------------------------|----------------------------------------------------------------------|
| Article no.                           | 41480183                                                             |
| GTIN                                  | 4251433948469                                                        |
| Series name                           | BB20                                                                 |
| Short description                     | LED recessed downlight set, IP65, DALI dimmable incl. connection box |
| Material                              | Aluminium / Silicone rubber / PMMA                                   |
| Colour                                | black structure                                                      |
| Type of surface                       | Structure                                                            |
| Shape                                 | Round                                                                |
| Outer diameter                        | 85 mm                                                                |
| Built-in diameter                     | 68 mm                                                                |
| Installation depth                    | 50 mm                                                                |
| Hight                                 | 3 mm                                                                 |
| Scope of delivery                     | inkl. Anschlussbox, 5-polig zur Durchgangsverdrahtung                |
| Weight                                | 0.271 kg                                                             |
| Conformance                           | CE, UKCĂ                                                             |
|                                       |                                                                      |
| Lighting technology                   |                                                                      |
| Colour temperature                    | 3.000 K                                                              |
| Light colour                          | white                                                                |
| Light output                          | Direct                                                               |
| Luminous flux                         | 620 lm                                                               |
| System efficiency                     | 89 lm/W                                                              |
| Colour rendering                      | CRI > 80                                                             |
| Reflector                             | Faceted                                                              |
| Reflector colour                      | silver                                                               |
| Beam angle                            | 36°                                                                  |
| Light sharing                         | Symmetric                                                            |
| Adjustable color temperature          | No                                                                   |
|                                       |                                                                      |
| Operating technology of the luminaire |                                                                      |
| System output                         | 7 W                                                                  |
| Voltage type                          | AC                                                                   |
| AC nominal voltage max                | 230 V                                                                |
| Frequency max                         | 50 Hz                                                                |

| Frequency max                        | 50 Hz                                                                                                                                                    |
|--------------------------------------|----------------------------------------------------------------------------------------------------------------------------------------------------------|
| Lamp                                 | LED                                                                                                                                                      |
| Protection class                     | II                                                                                                                                                       |
| Protection class on the ceiling side | IP20                                                                                                                                                     |
| Degree of protection                 | IP65                                                                                                                                                     |
| Dimmable                             | Yes                                                                                                                                                      |
| Control                              | DALI-2                                                                                                                                                   |
| Bulb change possible                 | The light source of this luminaire may only be replaced by the manufacturer or a service technician commissioned by him or a similarly qualified person. |
| Rated life time L70/B50 at 25 °C     | 30,000 h                                                                                                                                                 |
| Rated life time L80/B20 at 25 °C     | 50.000 h                                                                                                                                                 |
| Energy efficiency class              | nicht erforderlich                                                                                                                                       |