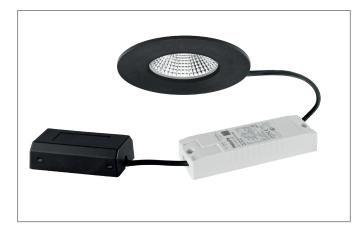

# BB20 LED recessed downlight set, IP65, DALI dimmable incl. connection box

Article no. 41480183

#### Tender

Round LED recessed downlight set, IP65, DALI dimmable, with connection box, tool-free ceiling installation using installation springs. Ceiling cut-out Ø 68 mm, installation depth 50 mm, outer diameter 85 mm, weight 0.271 kg, silver reflector with rotationally symmetrical deep-wide beam light distribution. Transparent plastic cover, rated luminous flux 620 lm, rated wattage 1 x 7 W, light color warm white, most similar color temperature (CCT) 3,000 K, general color rendering index CRI > 80, service life L70/B50 at 25 °C: 30,000 h, service life L80/B20 at 25 °C: 50,000 h, housing material: aluminum / silicone rubber / PMMA, color: black structure, permissible ambient temperature (ta): -20 °C - +25 °C, protection class (EN 61140): II, degree of protection (DIN EN 60529): IP65. With electronic control gear, DALI-2 dimmable.

#### **Product Benefits**

- LED-Einbaudownlight in runder Bauform aus massivem Aluminium für den Innenbereich mit verbautem LED-Modul 6 W (3.000 K) und dimmbarem Konverter DALI.
- Auslieferung mit 5-poliger Anschlussbox.
- Deckenausschnitt 68 mm, Durchmesser 85 mm, Einbautiefe 50 mm, Schutzart raumseitig IP65 (bei Einbau in geschlossenen Decken).
- Klassische, formal zurückgenommene Formgebung.
- In gleicher Oberflächenstruktur und in gleicher Farbe auch über Phasenabschnitt dimmbar, schaltbar und in Ausführung quadratisch verfügbar.