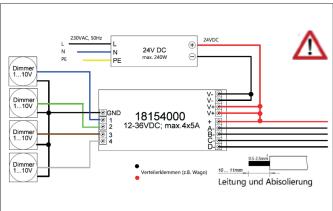

## Tender

LED dimmer 12-24 V DC, dimmable, black. LED dimmer series for constant voltage operation (12-24 V DC) via 4 channels (single or multicolor). Wiring is screwless via plug-in terminals. Cable cross-section: 0.5-2.5 mm².

An external power supply is required for operation, output signal (dimming): PWM (pulse width modulation), with reverse polarity and over-temperature protection.

Max. Output current: 10 A (4 x 2.5 A: 3 x 3.33 A: 2 x 5 A: 1 x 5 A)

Max. Output power 12 V: 120 W (4 x 30 W: 3 x 40 W: 2 x 60 W: 1 x 60 W)

DIN EN 60529: IP20, Protection class: (EN 61140) III, Voltage: 12V 24V, Power: 240 W, Type of dimming: 1-10 V.

| Article data      |                                 |
|-------------------|---------------------------------|
| Article no.       | 18154000                        |
| GTIN              | 4250047799818                   |
| Short description | LED dimmer 12-24 V DC, dimmable |
| Material          | Plastic                         |
| Colour            | Black                           |
| Length            | 170 mm                          |
| Width             | 59 mm                           |
| Hight             | 30 mm                           |
| Weight            | 0.129 kg                        |
| Conformance       | UKCA                            |