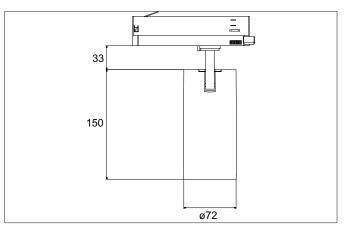

| Article data      |                                        |
|-------------------|----------------------------------------|
| Article no.       | 88724174                               |
| GTIN              | 4251433977704                          |
| Series name       | TRAXX MAXI                             |
| Short description | LED track spotlight, on/off switchable |
| Material          | Aluminium / Glass / Plastic            |
| Colour            | White                                  |
| Type of surface   | Structure                              |
| Shape             | Round                                  |
| Outer diameter    | 70 mm                                  |
| Weight            | 0.666 kg                               |
| Conformance       | CE, UKCA                               |

| Mounting technology         |                               |
|-----------------------------|-------------------------------|
| Mounting method             | Surface mounting              |
| Place of installation       | Ceiling-mounted               |
| Adjustability               | Rotatable and adjustable head |
| Swivel angle                | 90°                           |
| Rotation angle              | 350°                          |
| Head adjustable angle       | 90°                           |
| Suitable for through-wiring | No                            |