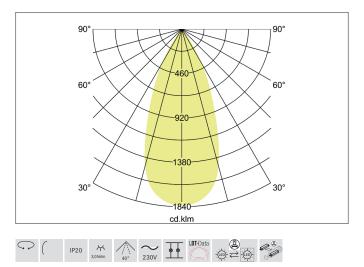

## TRAXX MAXI LED track spotlight, on/off switchable

Article no. 88724174

Light. For Generations.

**BRUMBERG** 

| Lighting technology          |            |
|------------------------------|------------|
| Colour temperature           | 4.000 K    |
| Light colour                 | White      |
| Luminous flux                | 3,056 lm   |
| System efficiency            | 127 lm/W   |
| Colour rendering             | CRI > 90   |
| Reflector                    | High-gloss |
| Beam angle                   | 40°        |
| Light sharing                | Symmetric  |
| Adjustable color temperature | No         |

| Operating technology of the luminaire |                                                                                          |
|---------------------------------------|------------------------------------------------------------------------------------------|
| System output                         | 24 W                                                                                     |
| Voltage type                          | AC                                                                                       |
| AC nominal voltage max                | 230 V                                                                                    |
| Frequency max                         | 50 Hz                                                                                    |
| Lamp                                  | LED                                                                                      |
| Protection class                      |                                                                                          |
| Degree of protection                  | IP20                                                                                     |
| Control                               | on/off                                                                                   |
| Bulb change possible                  | The light source of this luminaire may only be replaced by the manufacturer or a service |
| bub change possible                   | technician commissioned by him or a similarly qualified person.                          |
| Rated life time L80/B50 at 25 °C      | 50.000 h                                                                                 |