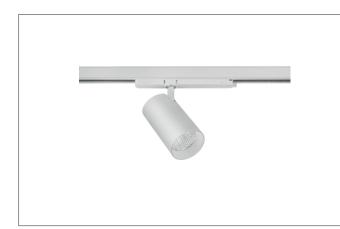

## Tender

LED track spotlight, on/off switchable, Round.Luminaire diameter 70.0 mm, Weight 0.666 kg, with rotattionssymmetrical, deep, wide distributed light intensity.. Luminous flux 3.056 lm, Power 1 x 24 W, Light colour neutral white, Correlated color temprature (CCT) 4.000 K, Colour rendering index CRI > 90, Rated life time L80/B50 at 25 °C: 50.000 h, Housing material: Aluminium / Glass / Plastic, Colour: White structure, Permissible ambient temperature (ta): -20 °C - +25 °C, Protection class (EN 61140): II, Degree of protection (DIN EN 60529): IP20. With electronic driver, on/off switchable.

| Article data      |                                        |
|-------------------|----------------------------------------|
| Article no.       | 88724174                               |
| GTIN              | 4251433977704                          |
| Series name       | TRAXX MAXI                             |
| Short description | LED track spotlight, on/off switchable |
| Material          | Aluminium / Glass / Plastic            |
| Colour            | White                                  |
| Type of surface   | Structure                              |
| Shape             | Round                                  |
| Outer diameter    | 70 mm                                  |
| Weight            | 0.666 kg                               |
| Conformance       | CE, UKCA                               |