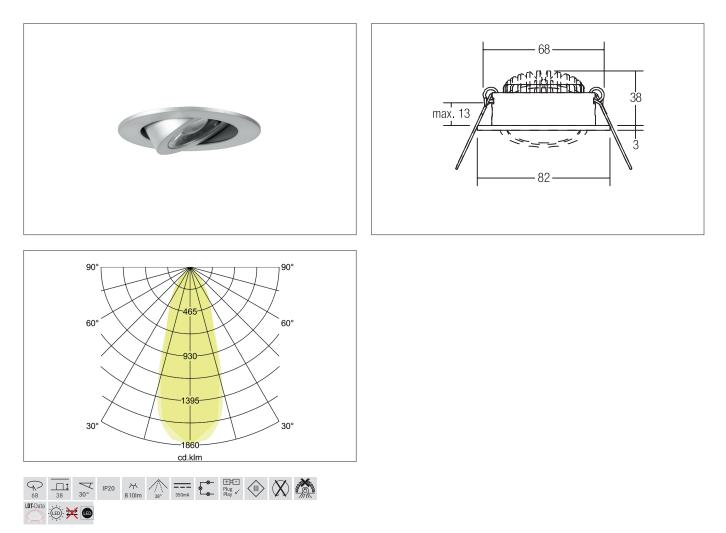

Article no. 12321254

Article no. 12321254

| Article data       |                                     |
|--------------------|-------------------------------------|
| Article no.        | 12321254                            |
| GTIN               | 4251433921639                       |
| Series name        | DISC                                |
| Short description  | LED-Einbaustrahler, mit Linsenoptik |
| Material           | Aluminium / Plastic                 |
| Colour             | Alu                                 |
| Type of surface    | Matt                                |
| Shape              | Round                               |
| Outer diameter     | 82 mm                               |
| Built-in diameter  | 68 mm                               |
| Installation depth | 38 mm                               |
| Hight              | 3 mm                                |
| Weight             | 0.119 kg                            |
| Conformance        | CE, UKCA                            |

| Lighting technology          |           |
|------------------------------|-----------|
| Colour temperature           | 4.000 K   |
| Light colour                 | White     |
| Light output                 | Direct    |
| Luminous flux                | 810 lm    |
| System efficiency            | 135 lm/W  |
| Colour rendering             | CRI > 80  |
| Reflector                    | Faceted   |
| Reflector colour             | silver    |
| Beam angle                   | 38°       |
| Light sharing                | Symmetric |
| Adjustable color temperature | No        |

| Mounting technology         |                                           |
|-----------------------------|-------------------------------------------|
| Mounting method             | Recessed mounting                         |
| Place of installation       | Ceiling-mounted                           |
| Adjustability               | Pivoted                                   |
| Swivel angle                | 30°                                       |
| Max. ceiling thickness      | 13 mm                                     |
| Further references          | No cover with thermal insulation material |
| Material cover              | Plastic, transparent                      |
| Circlip                     | Without circlip                           |
| Suitable for through-wiring | Yes, with optional accessories            |