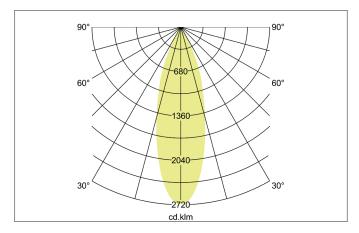

## TRAXX MIDI LED recessed spotlight, on/off switchable

Article no. 88753183

Light. For Generations.

| Lighting technology |            |
|---------------------|------------|
| Colour temperature  | 3.000 K    |
| Light colour        | White      |
| Light output        | Direct     |
| Luminous flux       | 2,513 lm   |
| System efficiency   | 126 lm/W   |
| Colour rendering    | CRI > 90   |
| Reflector           | High-gloss |
| Beam angle          | 30°        |
| Light sharing       | Symmetric  |