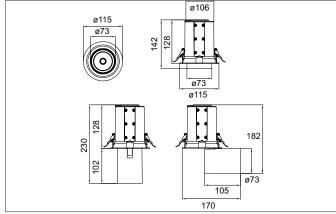

#### Tende

LED recessed spotlight, on/off switchable, Round. Ceiling cut-out Ø 107 mm, Installation depth 128 mm, Weight 0,910 kg, with rotattions-symmetrical, deep, wide distributed light intensity. optimal light distribution due to a glass transparent cover.Luminous flux 2.513 lm, Power 1 x 20 W, Light colour warm white, Correlated color temprature (CCT) 3.000 K, Colour rendering index CRI > 90, Rated life time L80/B50 at 25 °C: 50.000 h, Housing material: Aluminium / Glass / Plastic, Colour: Black structure, Permissible ambient temperature (ta): -20 °C - +25 °C, Protection class (EN 61140): II, Degree of protection (DIN EN 60529): IP20, .With electronic driver, on/off switchable.

| Article data       |                                           |
|--------------------|-------------------------------------------|
| Article no.        | 88753183                                  |
| GTIN               | 4251433974680                             |
| Series name        | TRAXX MIDI                                |
| Short description  | LED recessed spotlight, on/off switchable |
| Material           | Aluminium / Glass / Plastic               |
| Colour             | Black                                     |
| Type of surface    | Structure                                 |
| Shape              | Round                                     |
| Built-in diameter  | 107 mm                                    |
| Installation depth | 128 mm                                    |
| Weight             | 0.910 kg                                  |

| Mounting technology         |                                           |
|-----------------------------|-------------------------------------------|
| Mounting method             | Recessed mounting                         |
| Place of installation       | Ceiling-mounted                           |
| Adjustability               | Rotable and pivoted                       |
| Swivel angle                | 90°                                       |
| Rotation angle              | 350°                                      |
| Head adjustable angle       | 90°                                       |
| Further references          | No cover with thermal insulation material |
| Material cover              | Glass transparent                         |
| Suitable for through-wiring | No                                        |