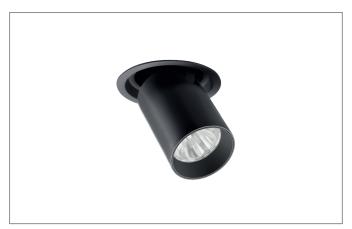

### TRAXX MIDI LED recessed spotlight, on/off switchable

Article no. 88753183

Light. For Generations.

#### Tende

LED recessed spotlight, on/off switchable, Round. Ceiling cut-out Ø 107 mm, Installation depth 128 mm, Weight 0,910 kg, with rotattions-symmetrical, deep, wide distributed light intensity. optimal light distribution due to a glass transparent cover.Luminous flux 2.513 lm, Power 1 x 20 W, Light colour warm white, Correlated color temprature (CCT) 3.000 K, Colour rendering index CRI > 90, Rated life time L80/B50 at 25 °C: 50.000 h, Housing material: Aluminium / Glass / Plastic, Colour: Black structure, Permissible ambient temperature (ta): -20 °C - +25 °C, Protection class (EN 61140): II, Degree of protection (DIN EN 60529): IP20, .With electronic driver, on/off switchable.