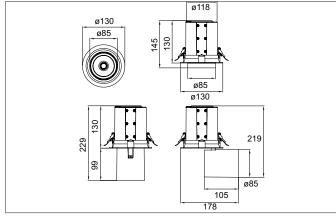

#### Tende

LED recessed spotlight, DALI, Round. Ceiling cut-out Ø 120 mm, Installation depth 130 mm, with rotattionssymmetrical, deep, wide distributed light intensity. optimal light distribution due to a glass transparent cover.Luminous flux 3.550 lm, Power 1 x 27 W, Light colour neutral white, Correlated color temprature (CCT) 3.500 K, Colour rendering index CRI > 90, Rated life time L80/B50 at 25 °C: 50.000 h, Housing material: Aluminium / Glass / Plastic, Colour: Black structure, Permissible ambient temperature (ta): -20 °C - +25 °C, Protection class (EN 61140): II, Degree of protection (DIN EN 60529): IP20, .With electronic driver, DALI dimmable.

| Article data       |                              |
|--------------------|------------------------------|
| Article no.        | 88763185DA                   |
| GTIN               | 4251433987673                |
| Series name        | TRAXX MAXI                   |
| Short description  | LED recessed spotlight, DALI |
| Material           | Aluminium / Glass / Plastic  |
| Colour             | Black                        |
| Type of surface    | Structure                    |
| Shape              | Round                        |
| Built-in diameter  | 120 mm                       |
| Installation depth | 130 mm                       |
| Weight             | N.N.                         |