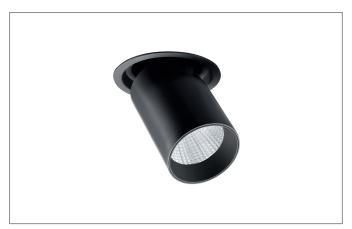

#### Tende

LED recessed spotlight, DALI, Round. Ceiling cut-out Ø 120 mm, Installation depth 130 mm, with rotattionssymmetrical, deep, wide distributed light intensity. optimal light distribution due to a glass transparent cover.Luminous flux 3.550 lm, Power 1 x 27 W, Light colour neutral white, Correlated color temprature (CCT) 3.500 K, Colour rendering index CRI > 90, Rated life time L80/B50 at 25 °C: 50.000 h, Housing material: Aluminium / Glass / Plastic, Colour: Black structure, Permissible ambient temperature (ta): -20 °C - +25 °C, Protection class (EN 61140): II, Degree of protection (DIN EN 60529): IP20, .With electronic driver, DALI dimmable.