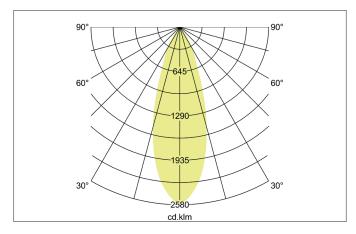

## TRAXX MAXI LED recessed spotlight, DALI

Article no. 88763185DA

Light. For Generations.

| Lighting technology |            |
|---------------------|------------|
| Colour temperature  | 3.500 K    |
| Light colour        | White      |
| Light output        | Direct     |
| Luminous flux       | 3,550 lm   |
| System efficiency   | 131 lm/W   |
| Colour rendering    | CRI > 90   |
| Reflector           | High-gloss |
| Beam angle          | 30°        |
| Light sharing       | Symmetric  |