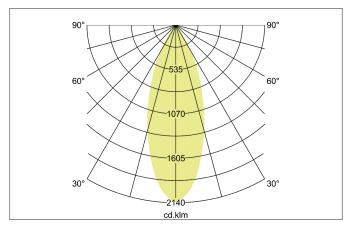

## TRAXX MINI LED recessed spotlight, DALI

Article no. 88744185DA

Light. For Generations.

| Lighting technology |            |
|---------------------|------------|
| Colour temperature  | 3.500 K    |
| Light colour        | White      |
| Light output        | Direct     |
| Luminous flux       | 1,827 lm   |
| System efficiency   | 122 lm/W   |
| Colour rendering    | CRI > 90   |
| Reflector           | High-gloss |
| Beam angle          | 40°        |
| Light sharing       | Symmetric  |