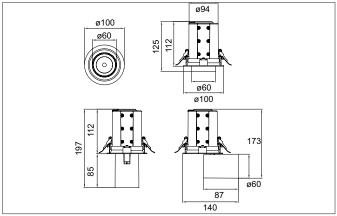

#### Tender

LED recessed spotlight, DALI, Round. Ceiling cut-out Ø 92 mm, Installation depth 112 mm, with rotattionssymmetrical, deep, wide distributed light intensity. optimal light distribution due to a glass transparent cover.Luminous flux 1.827 lm, Power 1 x 15 W, Light colour neutral white, Correlated color temprature (CCT) 3.500 K, Colour rendering index CRI > 90, Rated life time L80/B50 at 25 °C: 50.000 h, Housing material: Aluminium / Glass / Plastic, Colour: Black structure, Permissible ambient temperature (ta): -20 °C - +25 °C, Protection class (EN 61140): II, Degree of protection (DIN EN 60529): IP20, .With electronic driver, DALI dimmable.

| Article data       |                              |
|--------------------|------------------------------|
| Article no.        | 88744185DA                   |
| GTIN               | 4251433987437                |
| Series name        | TRAXX MINI                   |
| Short description  | LED recessed spotlight, DALI |
| Material           | Aluminium / Glass / Plastic  |
| Colour             | Black                        |
| Type of surface    | Structure                    |
| Shape              | Round                        |
| Built-in diameter  | 92 mm                        |
| Installation depth | 112 mm                       |
| Weight             | N.N.                         |