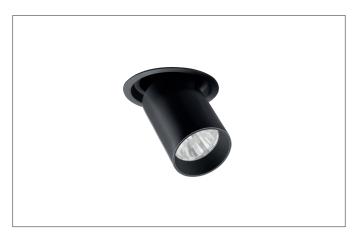

#### Tender

LED recessed spotlight, DALI, Round. Ceiling cut-out Ø 92 mm, Installation depth 112 mm, with rotattionssymmetrical, deep, wide distributed light intensity. optimal light distribution due to a glass transparent cover.Luminous flux 1.827 lm, Power 1 x 15 W, Light colour neutral white, Correlated color temprature (CCT) 3.500 K, Colour rendering index CRI > 90, Rated life time L80/B50 at 25 °C: 50.000 h, Housing material: Aluminium / Glass / Plastic, Colour: Black structure, Permissible ambient temperature (ta): -20 °C - +25 °C, Protection class (EN 61140): II, Degree of protection (DIN EN 60529): IP20, .With electronic driver, DALI dimmable.

| Article data       |                              |
|--------------------|------------------------------|
| Article no.        | 88744185DA                   |
| GTIN               | 4251433987437                |
| Series name        | TRAXX MINI                   |
| Short description  | LED recessed spotlight, DALI |
| Material           | Aluminium / Glass / Plastic  |
| Colour             | Black                        |
| Type of surface    | Structure                    |
| Shape              | Round                        |
| Built-in diameter  | 92 mm                        |
| Installation depth | 112 mm                       |
| Weight             | N.N.                         |