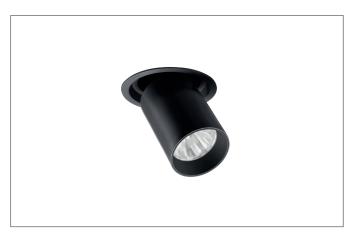

### TRAXX MINI LED recessed spotlight, on/off switchable

Article no. 88742185

Light. For Generations.

#### Tender

LED recessed spotlight, on/off switchable, Round. Ceiling cut-out Ø 92 mm, Installation depth 112 mm, Weight 0,713 kg, with rotattions-symmetrical, deep, wide distributed light intensity. optimal light distribution due to a glass transparent cover.Luminous flux 1.802 lm, Power 1 x 15 W, Light colour neutral white, Correlated color temprature (CCT) 3.500 K, Colour rendering index CRI > 90, Rated life time L80/B50 at 25 °C: 50.000 h, Housing material: Aluminium / Glass / Plastic, Colour: Black structure, Permissible ambient temperature (ta): -20 °C - +25 °C, Protection class (EN 61140): II, Degree of protection (DIN EN 60529): IP20, .With electronic driver, on/off switchable.

| Article data       |                                           |
|--------------------|-------------------------------------------|
| Article no.        | 88742185                                  |
| GTIN               | 4251433974956                             |
| Series name        | TRAXX MINI                                |
| Short description  | LED recessed spotlight, on/off switchable |
| Material           | Aluminium / Glass / Plastic               |
| Colour             | Black                                     |
| Type of surface    | Structure                                 |
| Shape              | Round                                     |
| Built-in diameter  | 92 mm                                     |
| Installation depth | 112 mm                                    |
| Weight             | 0.713 kg                                  |