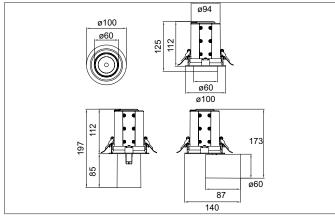

#### Tender

LED recessed spotlight, on/off switchable, Round. Ceiling cut-out Ø 92 mm, Installation depth 112 mm, Weight 0,713 kg, with rotattions-symmetrical, deep, wide distributed light intensity. optimal light distribution due to a glass transparent cover.Luminous flux 1.802 lm, Power 1 x 15 W, Light colour neutral white, Correlated color temprature (CCT) 3.500 K, Colour rendering index CRI > 90, Rated life time L80/B50 at 25 °C: 50.000 h, Housing material: Aluminium / Glass / Plastic, Colour: Black structure, Permissible ambient temperature (ta): -20 °C - +25 °C, Protection class (EN 61140): II, Degree of protection (DIN EN 60529): IP20, .With electronic driver, on/off switchable.

| Article data       |                                           |
|--------------------|-------------------------------------------|
| Article no.        | 88742185                                  |
| GTIN               | 4251433974956                             |
| Series name        | TRAXX MINI                                |
| Short description  | LED recessed spotlight, on/off switchable |
| Material           | Aluminium / Glass / Plastic               |
| Colour             | Black                                     |
| Type of surface    | Structure                                 |
| Shape              | Round                                     |
| Built-in diameter  | 92 mm                                     |
| Installation depth | 112 mm                                    |
| Weight             | 0.713 kg                                  |

| Mounting technology         |                                           |
|-----------------------------|-------------------------------------------|
| Mounting method             | Recessed mounting                         |
| Place of installation       | Ceiling-mounted                           |
| Adjustability               | Rotable and pivoted                       |
| Swivel angle                | 90°                                       |
| Rotation angle              | 350°                                      |
| Head adjustable angle       | 90°                                       |
| Further references          | No cover with thermal insulation material |
| Material cover              | Glass transparent                         |
| Suitable for through-wiring | No                                        |