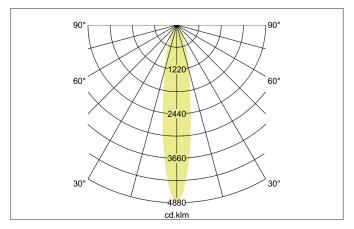

## TRAXX MINI LED recessed spotlight, on/off switchable

Article no. 88742185

Light. For Generations.

| Lighting technology          |            |
|------------------------------|------------|
| Colour temperature           | 3.500 K    |
| Light colour                 | White      |
| Light output                 | Direct     |
| Luminous flux                | 1,802 lm   |
| System efficiency            | 120 lm/W   |
| Colour rendering             | CRI > 90   |
| Reflector                    | High-gloss |
| Beam angle                   | 20°        |
| Light sharing                | Symmetric  |
| Adjustable color temperature | No         |