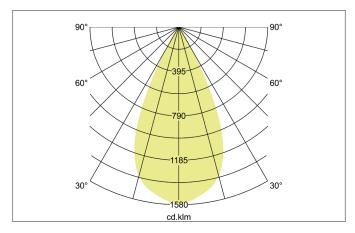

## TRAXX MIDI LED recessed spotlight, on/off switchable

Article no. 88755184

Light. For Generations.

| Lighting technology |            |
|---------------------|------------|
| Colour temperature  | 4.000 K    |
| Light colour        | White      |
| Light output        | Direct     |
| Luminous flux       | 2,708 lm   |
| System efficiency   | 135 lm/W   |
| Colour rendering    | CRI > 90   |
| Reflector           | High-gloss |
| Beam angle          | 50°        |
| Light sharing       | Symmetric  |

| Mounting technology         |                                           |
|-----------------------------|-------------------------------------------|
| Mounting method             | Recessed mounting                         |
| Place of installation       | Ceiling-mounted                           |
| Adjustability               | Rotable and pivoted                       |
| Swivel angle                | 90°                                       |
| Rotation angle              | 350°                                      |
| Head adjustable angle       | 90°                                       |
| Further references          | No cover with thermal insulation material |
| Material cover              | Glass transparent                         |
| Suitable for through-wiring | No                                        |