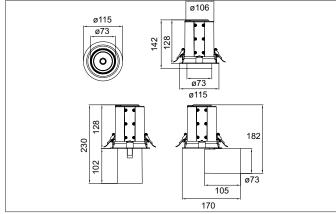

#### Tende

LED recessed spotlight, on/off switchable, Round. Ceiling cut-out Ø 107 mm, Installation depth 128 mm, Weight 0,910 kg, with rotattions-symmetrical, deep, wide distributed light intensity. optimal light distribution due to a glass transparent cover.Luminous flux 2.708 lm, Power 1 x 20 W, Light colour neutral white, Correlated color temprature (CCT) 4.000 K, Colour rendering index CRI > 90, Rated life time L80/B50 at 25 °C: 50.000 h, Housing material: Aluminium / Glass / Plastic, Colour: Black structure, Permissible ambient temperature (ta): -20 °C - +25 °C, Protection class (EN 61140): II, Degree of protection (DIN EN 60529): IP20, .With electronic driver, on/off switchable.

| Article data       |                                           |
|--------------------|-------------------------------------------|
| Article no.        | 88755184                                  |
| GTIN               | 4251433975496                             |
| Series name        | TRAXX MIDI                                |
| Short description  | LED recessed spotlight, on/off switchable |
| Material           | Aluminium / Glass / Plastic               |
| Colour             | Black                                     |
| Type of surface    | Structure                                 |
| Shape              | Round                                     |
| Built-in diameter  | 107 mm                                    |
| Installation depth | 128 mm                                    |
| Weight             | 0.910 kg                                  |

| Mounting technology         |                                           |
|-----------------------------|-------------------------------------------|
| Mounting method             | Recessed mounting                         |
| Place of installation       | Ceiling-mounted                           |
| Adjustability               | Rotable and pivoted                       |
| Swivel angle                | 90°                                       |
| Rotation angle              | 350°                                      |
| Head adjustable angle       | 90°                                       |
| Further references          | No cover with thermal insulation material |
| Material cover              | Glass transparent                         |
| Suitable for through-wiring | No                                        |