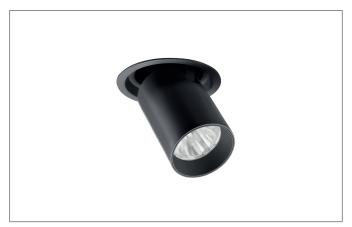

### TRAXX MIDI LED recessed spotlight, on/off switchable

Article no. 88755184

Light. For Generations.

#### Tende

LED recessed spotlight, on/off switchable, Round. Ceiling cut-out Ø 107 mm, Installation depth 128 mm, Weight 0,910 kg, with rotattions-symmetrical, deep, wide distributed light intensity. optimal light distribution due to a glass transparent cover.Luminous flux 2.708 lm, Power 1 x 20 W, Light colour neutral white, Correlated color temprature (CCT) 4.000 K, Colour rendering index CRI > 90, Rated life time L80/B50 at 25 °C: 50.000 h, Housing material: Aluminium / Glass / Plastic, Colour: Black structure, Permissible ambient temperature (ta): -20 °C - +25 °C, Protection class (EN 61140): II, Degree of protection (DIN EN 60529): IP20, .With electronic driver, on/off switchable.