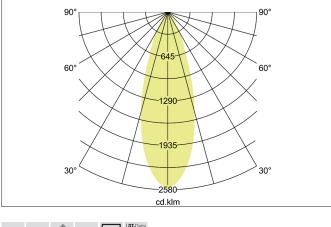

## TRAXX MAXI LED recessed spotlight, on/off switchable

Article no. 88763184

Light. For Generations.

| Lighting technology |            |
|---------------------|------------|
| Colour temperature  | 4.000 K    |
| Light colour        | White      |
| Light output        | Direct     |
| Luminous flux       | 3,567 lm   |
| System efficiency   | 132 lm/W   |
| Colour rendering    | CRI > 90   |
| Reflector           | High-gloss |
| Beam angle          | 30°        |
| Light sharing       | Symmetric  |