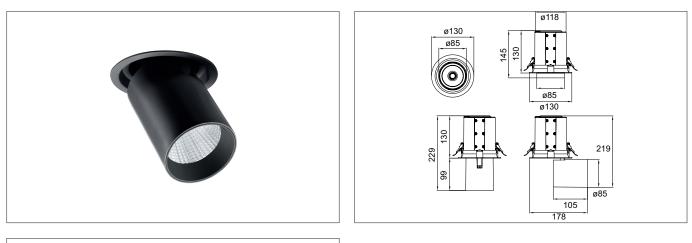

### Tender

LED recessed spotlight, on/off switchable, Round. Ceiling cut-out Ø 120 mm, Installation depth 130 mm, Weight 1,220 kg, with rotattionssymmetrical, deep, wide distributed light intensity. optimal light distribution due to a glass transparent cover. Luminous flux 3.567 Im, Power 1 x 27 W, Light colour neutral white, Correlated color temprature (CCT) 4.000 K, Colour rendering index CRI > 90, Rated life time L80/ B50 at 25 °C: 50.000 h, Housing material: Aluminium / Glass / Plastic, Colour: Black structure, Permissible ambient temperature (ta): -20 °C - +25 °C, Protection class (EN 61140): II, Degree of protection (DIN EN 60529): IP20, .With electronic driver, on/off switchable.

| Article data       |                                           |
|--------------------|-------------------------------------------|
| Article no.        | 88763184                                  |
| GTIN               | 4251433975434                             |
| Series name        | TRAXX MAXI                                |
| Short description  | LED recessed spotlight, on/off switchable |
| Material           | Aluminium / Glass / Plastic               |
| Colour             | Black                                     |
| Type of surface    | Structure                                 |
| Shape              | Round                                     |
| Built-in diameter  | 120 mm                                    |
| Installation depth | 130 mm                                    |
| Weight             | 1.220 kg                                  |

| Mounting technology         |                                           |
|-----------------------------|-------------------------------------------|
| Mounting method             | Recessed mounting                         |
| Place of installation       | Ceiling-mounted                           |
| Adjustability               | Rotable and pivoted                       |
| Swivel angle                | 90°                                       |
| Rotation angle              | 350°                                      |
| Head adjustable angle       | 90°                                       |
| Further references          | No cover with thermal insulation material |
| Material cover              | Glass transparent                         |
| Suitable for through-wiring | No                                        |