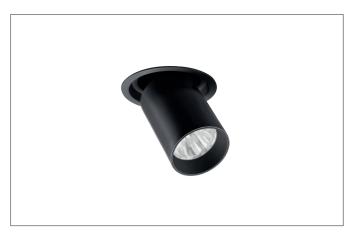

### TRAXX MINI LED recessed spotlight, on/off switchable

Article no. 88742184

Light. For Generations.

#### Tender

LED recessed spotlight, on/off switchable, Round. Ceiling cut-out Ø 92 mm, Installation depth 112 mm, Weight 0,713 kg, with rotattions-symmetrical, deep, wide distributed light intensity. optimal light distribution due to a glass transparent cover.Luminous flux 1.802 lm, Power 1 x 15 W, Light colour neutral white, Correlated color temprature (CCT) 4.000 K, Colour rendering index CRI > 90, Rated life time L80/B50 at 25 °C: 50.000 h, Housing material: Aluminium / Glass / Plastic, Colour: Black structure, Permissible ambient temperature (ta): -20 °C - +25 °C, Protection class (EN 61140): II, Degree of protection (DIN EN 60529): IP20, .With electronic driver, on/off switchable.

| Article data       |                                           |
|--------------------|-------------------------------------------|
| Article no.        | 88742184                                  |
| GTIN               | 4251433975328                             |
| Series name        | TRAXX MINI                                |
| Short description  | LED recessed spotlight, on/off switchable |
| Material           | Aluminium / Glass / Plastic               |
| Colour             | Black                                     |
| Type of surface    | Structure                                 |
| Shape              | Round                                     |
| Built-in diameter  | 92 mm                                     |
| Installation depth | 112 mm                                    |
| Weight             | 0.713 kg                                  |