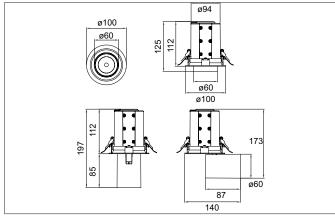

#### Tender

LED recessed spotlight, on/off switchable, Round. Ceiling cut-out Ø 92 mm, Installation depth 112 mm, Weight 0,713 kg, with rotattions-symmetrical, deep, wide distributed light intensity. optimal light distribution due to a glass transparent cover.Luminous flux 1.802 lm, Power 1 x 15 W, Light colour neutral white, Correlated color temprature (CCT) 4.000 K, Colour rendering index CRI > 90, Rated life time L80/B50 at 25 °C: 50.000 h, Housing material: Aluminium / Glass / Plastic, Colour: Black structure, Permissible ambient temperature (ta): -20 °C - +25 °C, Protection class (EN 61140): II, Degree of protection (DIN EN 60529): IP20, .With electronic driver, on/off switchable.

| Article data       |                                           |
|--------------------|-------------------------------------------|
| Article no.        | 88742184                                  |
| GTIN               | 4251433975328                             |
| Series name        | TRAXX MINI                                |
| Short description  | LED recessed spotlight, on/off switchable |
| Material           | Aluminium / Glass / Plastic               |
| Colour             | Black                                     |
| Type of surface    | Structure                                 |
| Shape              | Round                                     |
| Built-in diameter  | 92 mm                                     |
| Installation depth | 112 mm                                    |
| Weight             | 0.713 kg                                  |

| Mounting technology         |                                           |
|-----------------------------|-------------------------------------------|
| Mounting method             | Recessed mounting                         |
| Place of installation       | Ceiling-mounted                           |
| Adjustability               | Rotable and pivoted                       |
| Swivel angle                | 90°                                       |
| Rotation angle              | 350°                                      |
| Head adjustable angle       | 90°                                       |
| Further references          | No cover with thermal insulation material |
| Material cover              | Glass transparent                         |
| Suitable for through-wiring | No                                        |