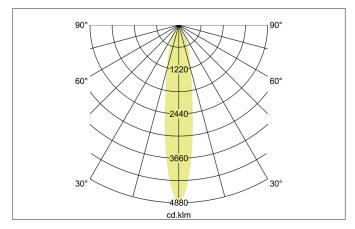

## TRAXX MINI LED recessed spotlight, on/off switchable

Article no. 88742184

Light. For Generations.

| Lighting technology          |            |
|------------------------------|------------|
| Colour temperature           | 4.000 K    |
| Light colour                 | White      |
| Light output                 | Direct     |
| Luminous flux                | 1,802 lm   |
| System efficiency            | 120 lm/W   |
| Colour rendering             | CRI > 90   |
| Reflector                    | High-gloss |
| Beam angle                   | 20°        |
| Light sharing                | Symmetric  |
| Adjustable color temperature | No         |