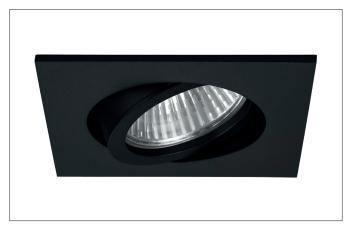

#### **Product Benefits**

- Square recessed spotlight made of solid aluminum with a glass cover.
- Easy and tool-free mounting.
- CRI > 80.
- Low installation depth 50 mm, length 82 mm, width 82 mm,
   Ceiling cut-out 68 mm.
- Ceiling thickness maximum 13 mm.
- Large article variance in terms of housing color and color temperature.
- Power supply with 350 mA.
- Alternatively available in round design.

#### **PAYTON-S LED recessed spot**

Article no. 12374083

| Article data       |                   |
|--------------------|-------------------|
| Article no.        | 12374083          |
| GTIN               | 4251433946649     |
| Series name        | PAYTON-S          |
| Short description  | LED recessed spot |
| Material           | Aluminium / Glass |
| Colour             | Black             |
| Type of surface    | Matt              |
| Shape              | Square            |
| Built-in diameter  | 68 mm             |
| Installation depth | 50 mm             |
| Length             | 82 mm             |
| Width              | 82 mm             |
| Hight              | 3 mm              |
| Weight             | 0.150 kg          |
| stamp              | UKCA              |