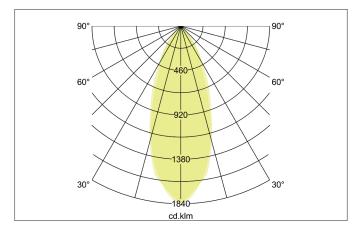

| Lighting technology          |            |
|------------------------------|------------|
| Colour temperature           | 2.700 K    |
| Light colour                 | White      |
| Light output                 | Direct     |
| Luminous flux                | 290 lm     |
| System efficiency            | 97 lm/W    |
| Colour rendering             | CRI > 80   |
| Reflector                    | High-gloss |
| Reflector colour             | silver     |
| Beam angle                   | 38°        |
| Light sharing                | Symmetric  |
| Adjustable color temperature | No         |