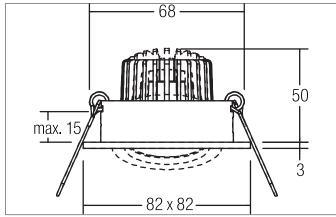

#### Tender

LED recessed spot, Square.Toolless ceiling installation by installation springs. Ceiling cut-out Ø 68 mm, Installation depth 50 mm, Length 82 mm, Width 82 mm, Weight 0,150 kg,Reflector silver with rotattionssymmetrical, deep, wide distributed light intensity. optimal light distribution due to a glass transparent cover.Luminous flux 290 lm, Power 1 x 3 W, Light colour warm white, Correlated color temprature (CCT) 2.700 K, Colour rendering index CRI > 80, Housing material: Aluminium / Glass, Colour: Black, Permissible ambient temperature (ta): -20 °C - +25 °C, Protection class (EN 61140): III, Degree of protection (DIN EN 60529): IP20, .For connection to an external driver, which is not included in the scope of delivery of the luminaire. Depending on driver dimmable.

#### **Product Benefits**

- Square recessed spotlight made of solid aluminum with a glass cover.
- Easy and tool-free mounting.
- CRI > 80.
- Low installation depth 50 mm, length 82 mm, width 82 mm,
   Ceiling cut-out 68 mm.
- Ceiling thickness maximum 13 mm.
- Large article variance in terms of housing color and color temperature.
- Power supply with 350 mA.
- Alternatively available in round design.

#### **PAYTON-S LED recessed spot**

Article no. 12374083

| Article data       |                   |
|--------------------|-------------------|
| Article no.        | 12374083          |
| GTIN               | 4251433946649     |
| Series name        | PAYTON-S          |
| Short description  | LED recessed spot |
| Material           | Aluminium / Glass |
| Colour             | Black             |
| Type of surface    | Matt              |
| Shape              | Square            |
| Built-in diameter  | 68 mm             |
| Installation depth | 50 mm             |
| Length             | 82 mm             |
| Width              | 82 mm             |
| Hight              | 3 mm              |
| Weight             | 0.150 kg          |
| stamp              | UKCA              |

| Mounting technology         |                                           |
|-----------------------------|-------------------------------------------|
| Mounting method             | Recessed mounting                         |
| Place of installation       | Ceiling-mounted                           |
| Adjustability               | Pivoted                                   |
| Swivel angle                | 20°                                       |
| Max. ceiling thickness      | 13 mm                                     |
| Further references          | No cover with thermal insulation material |
| Material cover              | Glass transparent                         |
| Circlip                     | Without circlip                           |
| Suitable for through-wiring | Yes, with optional accessories            |