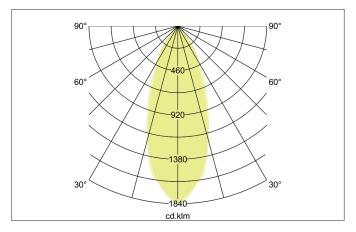

| Lighting technology          |            |
|------------------------------|------------|
| Colour temperature           | 4.000 K    |
| Light colour                 | White      |
| Light output                 | Direct     |
| Luminous flux                | 340 lm     |
| System efficiency            | 113 lm/W   |
| Colour rendering             | CRI > 80   |
| Reflector                    | High-gloss |
| Reflector colour             | silver     |
| Beam angle                   | 38°        |
| Light sharing                | Symmetric  |
| Adjustable color temperature | No         |