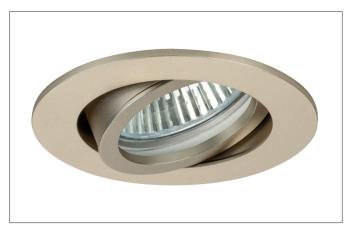

#### **PAYTON-R LED recessed spot**

Article no. 12373634

Light. For Generations.

LED recessed spot, Round.Toolless ceiling installation by installation springs. Ceiling cut-out Ø 68 mm, Installation depth 50 mm, Outer diameter 82 mm, Weight 0,140 kg, Reflector silver with rotattionssymmetrical, deep, wide distributed light intensity. optimal light distribution due to a glass transparent cover.Luminous flux 340 lm, Power 1 x 3 W, Light colour neutral white, Correlated color temprature (CCT) 4.000 K, Colour rendering index CRI > 80, Housing material: Aluminium / Glass, Colour: Champagne, Permissible ambient temperature (ta): -20 °C - +25 °C, Protection class (EN 61140): III, Degree of protection (DIN EN 60529): IP20, .For connection to an external driver, which is not included in the scope of delivery of the luminaire. Depending on driver dimmable.

#### **Product Benefits**

- Round recessed spotlight made of solid aluminum with glass cover.
- Easy and tool-free mounting.
- CRI > 80.
- Low installation depth 50 mm, diameter 82 mm, Ceiling cut-out 68 mm.
- Ceiling thickness maximum 13 mm.
- Large article variance in terms of housing color and color temperature.
- Power supply with 350 mA.
- Alternatively available in square design.