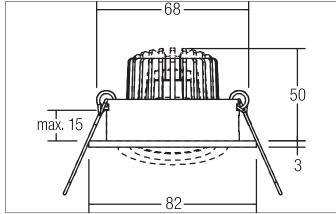

#### **PAYTON-R LED recessed spot**

Article no. 12373634

Light. For Generations.

LED recessed spot, Round.Toolless ceiling installation by installation springs. Ceiling cut-out Ø 68 mm, Installation depth 50 mm, Outer diameter 82 mm, Weight 0,140 kg, Reflector silver with rotattionssymmetrical, deep, wide distributed light intensity. optimal light distribution due to a glass transparent cover.Luminous flux 340 lm, Power 1 x 3 W, Light colour neutral white, Correlated color temprature (CCT) 4.000 K, Colour rendering index CRI > 80, Housing material: Aluminium / Glass, Colour: Champagne, Permissible ambient temperature (ta): -20 °C - +25 °C, Protection class (EN 61140): III, Degree of protection (DIN EN 60529): IP20, .For connection to an external driver, which is not included in the scope of delivery of the luminaire. Depending on driver dimmable.

#### **Product Benefits**

- Round recessed spotlight made of solid aluminum with glass cover.
- Easy and tool-free mounting.
- CRI > 80.
- Low installation depth 50 mm, diameter 82 mm, Ceiling cut-out 68 mm.
- Ceiling thickness maximum 13 mm.
- Large article variance in terms of housing color and color temperature.
- Power supply with 350 mA.
- Alternatively available in square design.

### **PAYTON-R LED recessed spot**

Article no. 12373634

| Article data       |                   |
|--------------------|-------------------|
| Article no.        | 12373634          |
| GTIN               | 4251433946557     |
| Series name        | PAYTON-R          |
| Short description  | LED recessed spot |
| Material           | Aluminium / Glass |
| Colour             | Champagne         |
| Type of surface    | Matt              |
| Shape              | Round             |
| Outer diameter     | 82 mm             |
| Built-in diameter  | 68 mm             |
| Installation depth | 50 mm             |
| Hight              | 3 mm              |
| Weight             | 0.140 kg          |
| stamp              | UKCA              |

| Mounting technology         |                                           |
|-----------------------------|-------------------------------------------|
| Mounting method             | Recessed mounting                         |
| Place of installation       | Ceiling-mounted                           |
| Adjustability               | Pivoted                                   |
| Swivel angle                | 20°                                       |
| Max. ceiling thickness      | 13 mm                                     |
| Further references          | No cover with thermal insulation material |
| Material cover              | Glass transparent                         |
| Circlip                     | Without circlip                           |
| Suitable for through-wiring | Yes, with optional accessories            |