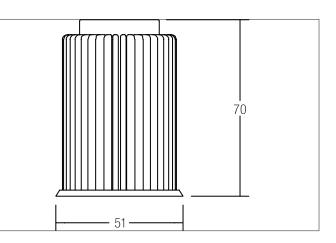

| Article data      |                                                   |
|-------------------|---------------------------------------------------|
| Article no.       | 12965003                                          |
| GTIN              | 4250047797814                                     |
| Short description | LED reflector insert MR16, 12 W, dim2warm, 350 mA |
| Material          | Aluminium / Glass                                 |
| Shape             | Round                                             |
| Outer diameter    | 50 mm                                             |
| Hight             | 70 mm                                             |
| Weight            | 0.142 kg                                          |
| Conformance       | CE, UKCA                                          |