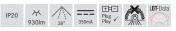

#### Tender

LED reflector insert MR16, 12 W, CRI>90, dim2warm, 350 mA, round. If the LED module is dimmed, the color temperature is reduced. Version: Plug&Play, Material: Aluminum / glass, Protection rating on room side: to DIN EN 60529: IP20, Protection class: (EN 61140) III, Power: 12 W, Luminous flux: 930 lm, Colour temperature: from 3,000 K to 1,800 K, Beam angle: 38°, Type of dimming: Dependent on control gear.

| Lighting technology |                   |   |
|---------------------|-------------------|---|
| Colour temperature  | 3.000 K - 1.800 K |   |
| Light colour        | White             |   |
| Color Temperature 1 | 3,000 K           |   |
| Luminous flux       | 930 lm            |   |
| Luminous flux 1     | 930 lm            | - |
| Colour rendering    | CRI > 90          |   |
| Reflector           | High-gloss        | - |
| Beam angle          | 38°               |   |
| Light sharing       | Symmetric         |   |
|                     |                   |   |
| Packing data        |                   |   |
| Gross weight        | 0.161 kg          |   |
| Length of packaging | 60 mm             |   |
| Packaging width     | 60 mm             |   |
| Packaging hight     | 83 mm             |   |