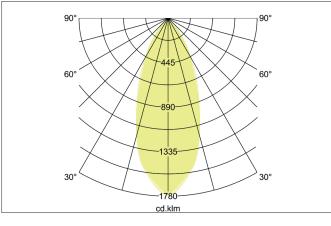

| Lighting technology |                   |   |
|---------------------|-------------------|---|
| Colour temperature  | 3.000 K - 1.800 K |   |
| Light colour        | White             |   |
| Color Temperature 1 | 3,000 K           |   |
| Luminous flux       | 930 lm            |   |
| Luminous flux 1     | 930 lm            | - |
| Colour rendering    | CRI > 90          |   |
| Reflector           | High-gloss        | - |
| Beam angle          | 38°               |   |
| Light sharing       | Symmetric         |   |
|                     |                   |   |
| Packing data        |                   |   |
| Gross weight        | 0.161 kg          |   |
| Length of packaging | 60 mm             |   |
| Packaging width     | 60 mm             |   |
| Packaging hight     | 83 mm             |   |