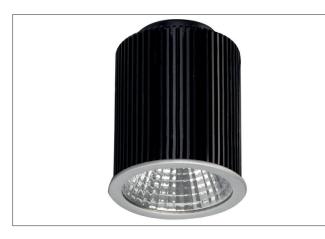

#### Tender

LED reflector insert MR16, 12 W, CRI>90, dim2warm, 350 mA, round. If the LED module is dimmed, the color temperature is reduced. Version: Plug&Play, Material: Aluminum / glass, Protection rating on room side: to DIN EN 60529: IP20, Protection class: (EN 61140) III, Power: 12 W, Luminous flux: 930 lm, Colour temperature: from 3,000 K to 1,800 K, Beam angle: 38°, Type of dimming: Dependent on control gear.

| Article data      |                                                   |
|-------------------|---------------------------------------------------|
| Article no.       | 12965003                                          |
| GTIN              | 4250047797814                                     |
| Short description | LED reflector insert MR16, 12 W, dim2warm, 350 mA |
| Material          | Aluminium / Glass                                 |
| Shape             | Round                                             |
| Outer diameter    | 50 mm                                             |
| Hight             | 70 mm                                             |
| Weight            | 0.142 kg                                          |
| Conformance       | CE, UKCA                                          |