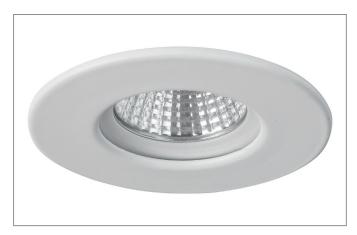

#### YULMA LED recessed downlight, IP65

Article no. 13368073

Light. For Generations.

#### Tende

LED recessed downlight, IP65, Round.Toolless ceiling installation by installation springs. Ceiling cut-out Ø 75 mm, Installation depth 50 mm, Outer diameter 90 mm, Weight 0,166 kg,Reflector silver with rotattionssymmetrical, deep, wide distributed light intensity. optimal light distribution due to a glass transparent cover.Luminous flux 680 lm, Power 1 x 6 W, Light colour warm white, Correlated color temprature (CCT) 3.000 K, Colour rendering index CRI > 80, Housing material: Aluminium / Glass, Colour: White, Permissible ambient temperature (ta): -20 °C - +25 °C, Protection class (EN 61140): III, Degree of protection (DIN EN 60529): IP65 when installing in closed ceilings, .For connection to an external driver, which is not included in the scope of delivery of the luminaire. Depending on driver dimmable.