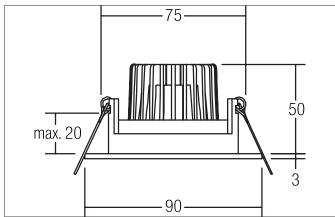

#### Tende

LED recessed downlight, IP65, Round.Toolless ceiling installation by installation springs. Ceiling cut-out Ø 75 mm, Installation depth 50 mm, Outer diameter 90 mm, Weight 0,166 kg,Reflector silver with rotattionssymmetrical, deep, wide distributed light intensity. optimal light distribution due to a glass transparent cover.Luminous flux 680 lm, Power 1 x 6 W, Light colour warm white, Correlated color temprature (CCT) 3.000 K, Colour rendering index CRI > 80, Housing material: Aluminium / Glass, Colour: White, Permissible ambient temperature (ta): -20 °C - +25 °C, Protection class (EN 61140): III, Degree of protection (DIN EN 60529): IP65 when installing in closed ceilings, .For connection to an external driver, which is not included in the scope of delivery of the luminaire. Depending on driver dimmable.

| Article data       |                              |
|--------------------|------------------------------|
| Article no.        | 13368073                     |
| GTIN               | 4251433908111                |
| Series name        | YULMA                        |
| Short description  | LED recessed downlight, IP65 |
| Material           | Aluminium / Glass            |
| Colour             | White                        |
| Type of surface    | Matt                         |
| Shape              | Round                        |
| Outer diameter     | 90 mm                        |
| Built-in diameter  | 75 mm                        |
| Installation depth | 50 mm                        |
| Hight              | 3 mm                         |
| Weight             | 0.166 kg                     |
| stamp              | UKCA                         |
| Conformance        | CE, UKCA                     |

| Mounting technology    |                                           |
|------------------------|-------------------------------------------|
| Mounting method        | Recessed mounting                         |
| Place of installation  | Ceiling-mounted                           |
| Adjustability          | Not adjustable                            |
| Max. ceiling thickness | 20 mm                                     |
| Further references     | No cover with thermal insulation material |
| Material cover         | Glass transparent                         |
| Circlip                | Without circlip                           |