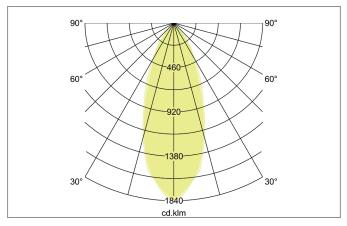

### YULMA LED recessed downlight, IP65

Article no. 13368073

| Lighting technology          |            |
|------------------------------|------------|
| Colour temperature           | 3.000 K    |
| Light colour                 | White      |
| Light output                 | Direct     |
| Luminous flux                | 680 lm     |
| System efficiency            | 113 lm/W   |
| Colour rendering             | CRI > 80   |
| Reflector                    | High-gloss |
| Reflector colour             | silver     |
| Beam angle                   | 38°        |
| Light sharing                | Symmetric  |
| Adjustable color temperature | No         |