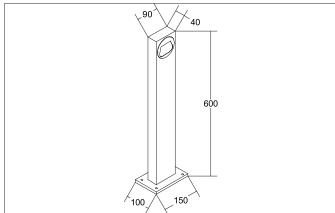

## Tende

Rectangular LED bollard luminaire, IP54, height 600 mm, switchable, luminaire length 90 mm, luminaire width 40 mm, height 600 mm, weight 1.827 kg, rated luminous flux 730 lm, rated wattage 1 x 9.5 W, light color warm white, most similar color temperature (CCT) 3,000 K, general color rendering index CRI > 80, housing material: aluminum / glass, color: graphite, permissible ambient temperature (ta): -20 - + 50, protection class (EN 61140): I, degree of protection (DIN EN 60529): IP54. With electronic control gear, switchable.

| Article data      |                                                                                         |
|-------------------|-----------------------------------------------------------------------------------------|
| Article no.       | 60120103                                                                                |
| GTIN              | 4251433926184                                                                           |
| Series name       | QUADER                                                                                  |
| Short description | LED bollard light, IP54, height 600 mm                                                  |
| Material          | Aluminium / Glass                                                                       |
| Colour            | Graphite                                                                                |
| Shape             | Rectangular                                                                             |
| Length            | 90 mm                                                                                   |
| Width             | 40 mm                                                                                   |
| Hight             | 600 mm                                                                                  |
| Scope of delivery | Incl. converter for connection to the 230-V mains voltage, on/off switchable and 500 mm |
|                   | connecting cable                                                                        |
| Weight            | 1.827 kg                                                                                |
| Conformance       | CE, UKCA                                                                                |