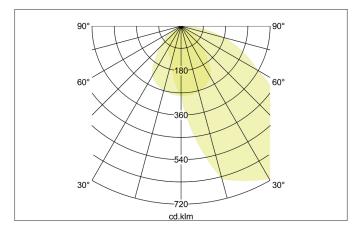

## QUADER LED bollard light, IP54, height 600 mm

Article no. 60120103

| Lighting technology |          |
|---------------------|----------|
| Colour temperature  | 3.000 K  |
| Luminous flux       | 730 lm   |
| System efficiency   | 66 lm/W  |
| Colour rendering    | CRI > 80 |
| Reflector           | Without  |
| Beam angle          | 65°      |