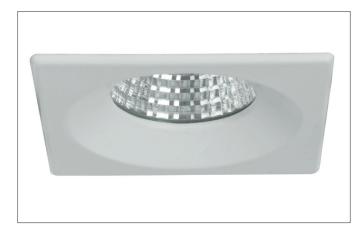

#### **BOWL-S LED recessed downlight**

Article no. 12530073

Light. For Generations.

#### **Product Benefits**

- Recessed downlight in square design made of solid aluminum.
- Ceiling cutout 83 mm, length 92 mm, width 92 mm, recess depth 62 mm, luminous flux 630 / 660 lm, IP20.
- Recessed light emission for improved glare control
- Dimmable when using a suitable converter.
- Alternatively also available in round design.