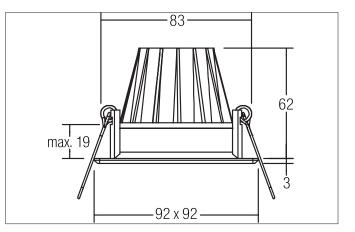

#### Tender

LED recessed downlight, Square.Toolless ceiling installation by installation springs. Ceiling cut-out Ø 83 mm, Installation depth 62 mm, Length 92 mm, Width 92 mm, Weight 0,155 kg,Reflector silver with rotattionssymmetrical, deep, wide distributed light intensity. optimal light distribution due to a glass transparent cover.Luminous flux 630 lm, Power 1 x 7 W, Light colour warm white, Correlated color temprature (CCT) 3.000 K, Colour rendering index CRI > 80, Rated life time L70/B50 at 25 °C: 50.000 h, Housing material: Aluminium / Glass, Colour: White, Permissible ambient temperature (ta): -20 °C - +25 °C, Protection class (EN 61140): III, Degree of protection (DIN EN 60529): IP20, .For connection to an external driver, which is not included in the scope of delivery of the luminaire. Depending on driver dimmable.

#### **Product Benefits**

- Recessed downlight in square design made of solid aluminum.
- Ceiling cutout 83 mm, length 92 mm, width 92 mm, recess depth 62 mm, luminous flux 630 / 660 lm, IP20.
- Recessed light emission for improved glare control
- Dimmable when using a suitable converter.
- Alternatively also available in round design.

Article no. 12530073

Light. For Generations.

| Article data        |                        |
|---------------------|------------------------|
| Article no.         | 12530073               |
| GTIN                | 4251433915041          |
| Series name         | BOWL-S                 |
| Short description   | LED recessed downlight |
| Material            | Aluminium / Glass      |
| Colour              | White                  |
| Type of surface     | Matt                   |
| Shape               | Square                 |
| Built-in diameter   | 83 mm                  |
| Installation depth  | 62 mm                  |
| Length              | 92 mm                  |
| Width               | 92 mm                  |
| Hight               | 3 mm                   |
| Weight              | 0.155 kg               |
| stamp               | UKCA                   |
|                     |                        |
| Lighting technology |                        |
| Colour temperature  | 3.000 K                |
| Light colour        | White                  |
| Light output        | Direct                 |
| Luminous flux       | 630 lm                 |
| System efficiency   | 90 lm /W               |

| Mounting technology    |                                           |
|------------------------|-------------------------------------------|
| Mounting method        | Recessed mounting                         |
| Place of installation  | Ceiling-mounted                           |
| Adjustability          | Not adjustable                            |
| Max. ceiling thickness | 19 mm                                     |
| Further references     | No cover with thermal insulation material |
| Material cover         | Glass transparent                         |