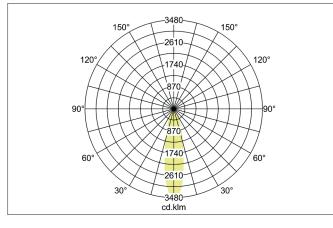

Article no. 12530073

Light. For Generations.

| Article data        |                        |
|---------------------|------------------------|
| Article no.         | 12530073               |
| GTIN                | 4251433915041          |
| Series name         | BOWL-S                 |
| Short description   | LED recessed downlight |
| Material            | Aluminium / Glass      |
| Colour              | White                  |
| Type of surface     | Matt                   |
| Shape               | Square                 |
| Built-in diameter   | 83 mm                  |
| Installation depth  | 62 mm                  |
| Length              | 92 mm                  |
| Width               | 92 mm                  |
| Hight               | 3 mm                   |
| Weight              | 0.155 kg               |
| stamp               | UKCA                   |
|                     |                        |
| Lighting technology |                        |
| Colour temperature  | 3.000 K                |
| Light colour        | White                  |
| Light output        | Direct                 |
| Luminous flux       | 630 lm                 |
| System efficiency   | 90 lm /W               |

| 630 lm     |
|------------|
| 90 lm/W    |
| CRI > 80   |
| High-gloss |
| silver     |
| 30°        |
| Symmetric  |
| No         |
|            |

| Operating technology of the luminaire |                                                                                          |
|---------------------------------------|------------------------------------------------------------------------------------------|
| Voltage type                          | DC                                                                                       |
| Current                               | 700 mA                                                                                   |
| Lamp                                  | LED                                                                                      |
| Lamp holder                           | Plug&Play                                                                                |
| Protection class                      |                                                                                          |
| Degree of protection                  | IP20                                                                                     |
| Dimmable                              | Depending on type of control gear                                                        |
| Control                               | Depending on driver                                                                      |
| Rulh change possible                  | The light source of this luminaire may only be replaced by the manufacturer or a service |
| Bulb change possible                  | technician commissioned by him or a similarly qualified person.                          |
| Rated life time L70/B50 at 25 °C      | 50,000 h                                                                                 |