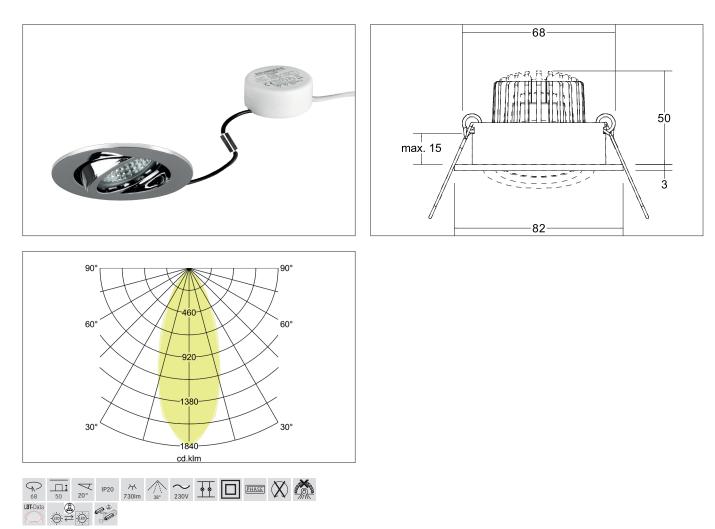

#### Tender

Round LED recessed spotlight set, trailing edge dimmable (round converter), tool-free ceiling installation using installation springs. Ceiling cut-out Ø 68 mm, installation depth 50 mm, outer diameter 82 mm, weight 0.151 kg, silver reflector with rotationally symmetrical deep-wi-de beam light distribution. Cover glass transparent, rated luminous flux 730 lm, rated wattage 1 x 6 W, light color warm white, most similar color temperature (CCT) 3,000 K, general color rendering index CRI > 80, housing material: aluminum / glass / plastic, color: chrome, per-missible ambient temperature (ta): -20 °C - +25 °C, protection class (EN 61140): II, degree of protection (DIN EN 60529): IP20. With electronic control gear, trailing edge dimmable.

## TIRREL-R LED-Einbaustrahlerset, Phasenabschnitt dimmbar (Rundkonverter)

Article no. 40143023

| Article data       |                                                                |
|--------------------|----------------------------------------------------------------|
| Article no.        | 40143023                                                       |
| GTIN               | 4251433950554                                                  |
| Series name        | TIRREL-R                                                       |
| Short description  | LED-Einbaustrahlerset, Phasenabschnitt dimmbar (Rundkonverter) |
| Material           | Aluminium / Glass / Plastic                                    |
| Colour             | Chrome                                                         |
| Type of surface    | Glossy                                                         |
| Shape              | Round                                                          |
| Outer diameter     | 82 mm                                                          |
| Built-in diameter  | 68 mm                                                          |
| Installation depth | 50 mm                                                          |
| Hight              | 3 mm                                                           |
| Weight             | 0.151 kg                                                       |
| Conformance        | CE, UKCA                                                       |

| Lighting technology          |           |
|------------------------------|-----------|
| Colour temperature           | 3.000 K   |
| Light output                 | Direct    |
| Luminous flux                | 730 lm    |
| System efficiency            | 122 lm/W  |
| Colour rendering             | CRI > 80  |
| Reflector                    | Faceted   |
| Reflector colour             | silver    |
| Beam angle                   | 38°       |
| Light sharing                | Symmetric |
| Adjustable color temperature | No        |

| Mounting technology         |                                           |
|-----------------------------|-------------------------------------------|
| Mounting method             | Recessed mounting                         |
| Place of installation       | Ceiling-mounted                           |
| Adjustability               | Pivoted                                   |
| Swivel angle                | 20°                                       |
| Max. ceiling thickness      | 15 mm                                     |
| Further references          | No cover with thermal insulation material |
| Material cover              | Glass transparent                         |
| Circlip                     | Without circlip                           |
| Suitable for through-wiring | Yes, with optional accessories            |