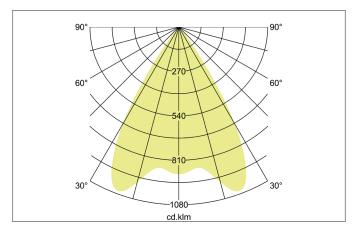

## ARTEMIS MIDI LED recessed spotlight, DALI

Article no. 88266165DA

Light. For Generations.

| Lighting technology |            |
|---------------------|------------|
| Colour temperature  | 3.500 K    |
| Light colour        | White      |
| Light output        | Direct     |
| Luminous flux       | 3,861 lm   |
| System efficiency   | 123 lm/W   |
| Colour rendering    | CRI > 90   |
| Reflector           | High-gloss |
| Beam angle          | 50°        |
| Light sharing       | Symmetric  |