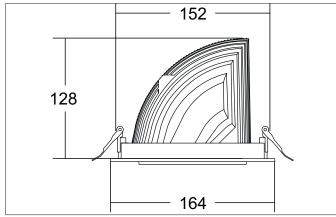

#### Tende

LED recessed spotlight, DALI, Round. Ceiling cut-out Ø 152 mm, Installation depth 128 mm, Outer diameter 164 mm, with rotattionssymmetrical, deep, wide distributed light intensity. optimal light distribution due to a glass transparent cover.Luminous flux 3.861 lm, Power 1 x 31,5 W, Light colour neutral white, Correlated color temprature (CCT) 3.500 K, Colour rendering index CRI > 90, Housing material: Aluminium, Colour: Silver structure, Permissible ambient temperature (ta): -20 °C - +25 °C, Protection class (EN 61140): II, Degree of protection (DIN EN 60529): IP20, .With electronic driver, DALI dimmable.

| Article data       |                              |
|--------------------|------------------------------|
| Article no.        | 88266165DA                   |
| GTIN               | 4251433984153                |
| Series name        | ARTEMIS MIDI                 |
| Short description  | LED recessed spotlight, DALI |
| Material           | Aluminium                    |
| Colour             | Silver                       |
| Type of surface    | Structure                    |
| Shape              | Round                        |
| Outer diameter     | 164 mm                       |
| Built-in diameter  | 152 mm                       |
| Installation depth | 128 mm                       |
| Weight             | N.N.                         |